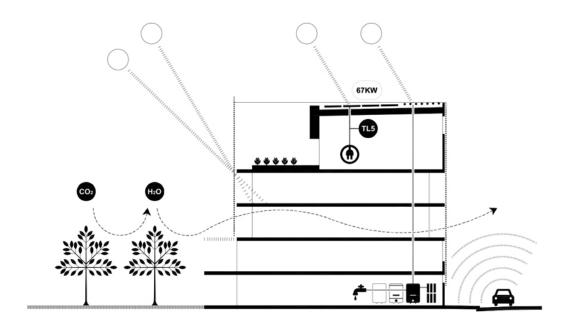

Els Encants School: An Atmosphere that Promotes Exchange and Learning

https://urbannext.net/els-encants-school/

The building has a high thermal performance envelope through the use of a ventilated façade with continuous exterior insulation, while a waterproof membrane enables transpiration. The roofs also ensure a thermal insulation coefficient that is much higher than that required by regulations.

Els Encants School: An Atmosphere that Promotes Exchange and Learning

https://urbannext.net/els-encants-school/

To achieve zero energy balance, the project includes 254 solar panels installed on the roof, a domestic hot water (DHW) production system based on three cascade condensing boilers with the support of an array of solar panels and an accumulation system, and the building's double block typology is used to create the optimum climate for the installation.