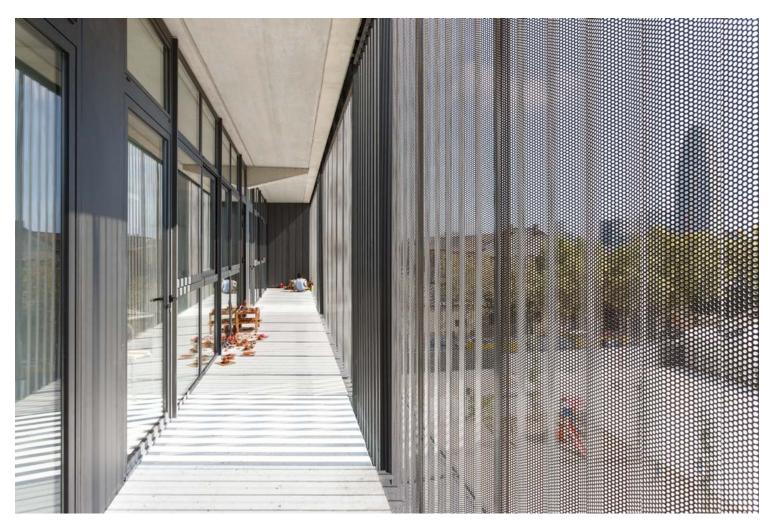

Els Encants School: An Atmosphere that Promotes Exchange and Learning

https://urbannext.net/els-encants-school/

The façade, made from perforated sheet metal, evokes a past of industries and small workshops and lets us create a permeable filter between the classrooms and the city, between the school's activities and the street. It also serves to soften the direct sunlight and create high-quality lighting that heightens concentration and is, therefore, favourable to learning.

On the façade, the use of large steel panels provided the building with a clear-cut urban scale, while simplifying the assembly and later maintenance. This latter aspect was present in all of the design decisions; in this respect, we chose materials with a long useful life or elements that could be easily repaired.