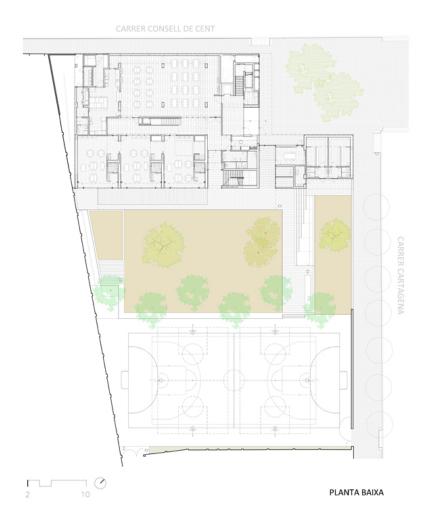

Els Encants School: An Atmosphere that Promotes Exchange and Learning

https://urbannext.net/els-encants-school/

Given the subsoil's characteristics, the building's weight was reduced as much as possible to avoid the need for a deep foundation. The building consists of a double block connected by a central space with porticoes every 7.5 metres to adapt to the dimensions of the classrooms. The classroom spaces are covered by one-way slabs based on lightweight concrete shuttering slabs, while a solid slab that ties the whole complex together covers the remaining spaces.

Els Encants School: An Atmosphere that Promotes Exchange and Learning

https://urbannext.net/els-encants-school/

The school is located in a post-industrial urban area on the edge of Barcelona's Eixample. The dispersal of the city and the lack of local references led us to take a forceful approach in terms of the building's volumes and an abstract take on language.