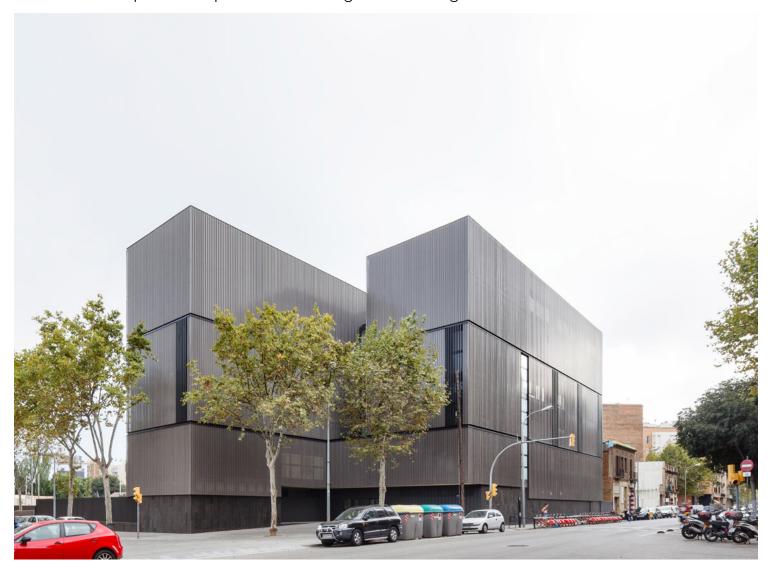

Els Encants School: An Atmosphere that Promotes Exchange and Learning

https://urbannext.net/els-encants-school/

The school is located in a post-industrial urban area on the edge of Barcelona's Eixample. The dispersal of the city and the lack of local references led us to take a forceful approach in terms of the building's volumes and an abstract take on language.

Els Encants School: An Atmosphere that Promotes Exchange and Learning

https://urbannext.net/els-encants-school/

The façade, made from perforated sheet metal, evokes a past of industries and small workshops and lets us create a permeable filter between the classrooms and the city, between the school's activities and the street. It also serves to soften the direct sunlight and create high-quality lighting that heightens concentration and is, therefore, favourable to learning.

On the façade, the use of large steel panels provided the building with a clear-cut urban scale, while simplifying the assembly and later maintenance. This latter aspect was present in all of the design decisions; in this respect, we chose materials with a long useful life or elements that could be easily repaired.