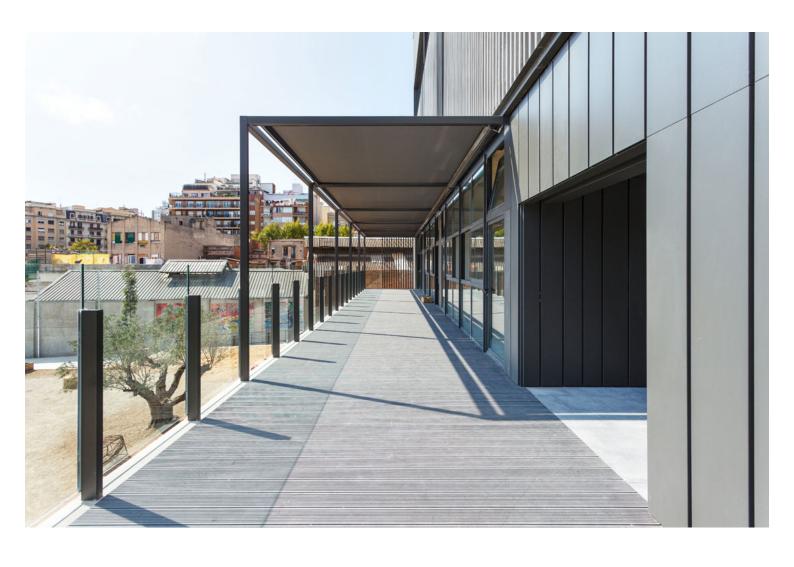

On the façade, the use of large steel panels provided the building with a clear-cut urban scale, while simplifying the assembly and later maintenance. This latter aspect was present in all of the design decisions; in this respect, we chose materials with a long useful life or elements that could be easily repaired.

Els Encants School: An Atmosphere that Promotes Exchange and Learning

https://urbannext.net/els-encants-school/

The building has a high thermal performance envelope through the use of a ventilated façade with continuous exterior insulation, while a waterproof membrane enables transpiration. The roofs also ensure a thermal insulation coefficient that is much higher than that required by regulations.