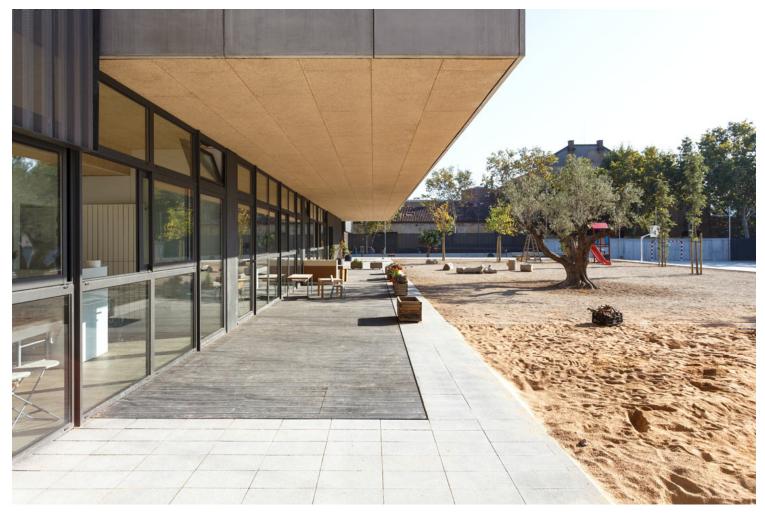

Els Encants School: An Atmosphere that Promotes Exchange and Learning

https://urbannext.net/els-encants-school/

The classroom area generates a central space for communication and interchange, which connects to the outside through the classrooms, which are open and permeable, thanks to the wide-glazed surfaces. The interior finishes provide the school with luminosity, neutrality, and transparency and help encourage the institution's commitment to a teaching model based on promoting and accompanying children's curiosity and favouring their relationships with classmates and their surroundings.

Els Encants School: An Atmosphere that Promotes Exchange and Learning

https://urbannext.net/els-encants-school/

The building has a high thermal performance envelope through the use of a ventilated façade with continuous exterior insulation, while a waterproof membrane enables transpiration. The roofs also ensure a thermal insulation coefficient that is much higher than that required by regulations.