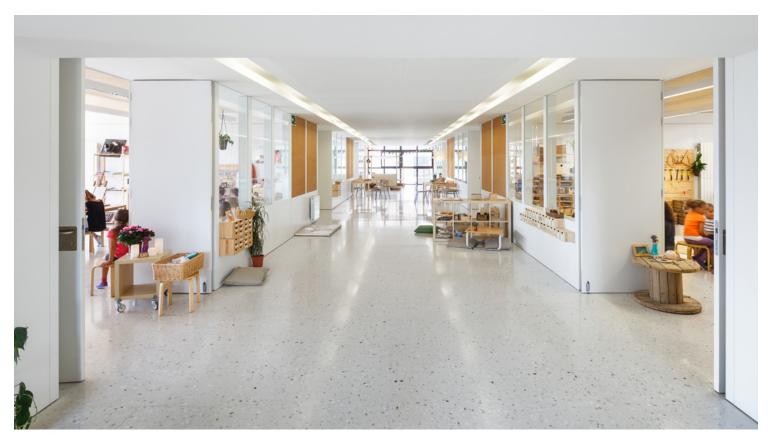

Els Encants School: An Atmosphere that Promotes Exchange and Learning

https://urbannext.net/els-encants-school/

The classroom area generates a central space for communication and interchange, which connects to the outside through the classrooms, which are open and permeable, thanks to the wide-glazed surfaces. The interior finishes provide the school with luminosity, neutrality, and transparency and help encourage the institution's commitment to a teaching model based on promoting and accompanying children's curiosity and favouring their relationships with classmates and their surroundings.