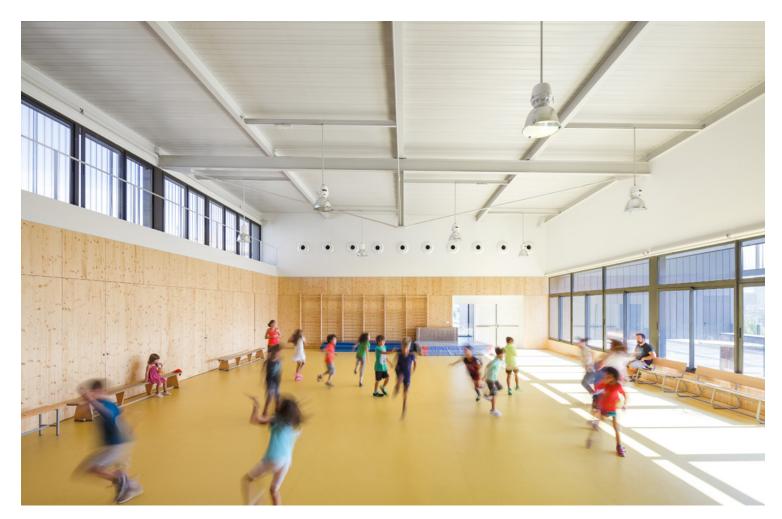

Els Encants School: An Atmosphere that Promotes Exchange and Learning

https://urbannext.net/els-encants-school/

The classroom area generates a central space for communication and interchange, which connects to the outside through the classrooms, which are open and permeable, thanks to the wide-glazed surfaces. The interior finishes provide the school with luminosity, neutrality, and transparency and help encourage the institution's commitment to a teaching model based on promoting and accompanying children's curiosity and favouring their relationships with classmates and their surroundings.

Els Encants School: An Atmosphere that Promotes Exchange and Learning

https://urbannext.net/els-encants-school/

The façade, made from perforated sheet metal, evokes a past of industries and small workshops and lets us create a permeable filter between the classrooms and the city, between the school's activities and the street. It also serves to soften the direct sunlight and create high-quality lighting that heightens concentration and is, therefore, favourable to learning.