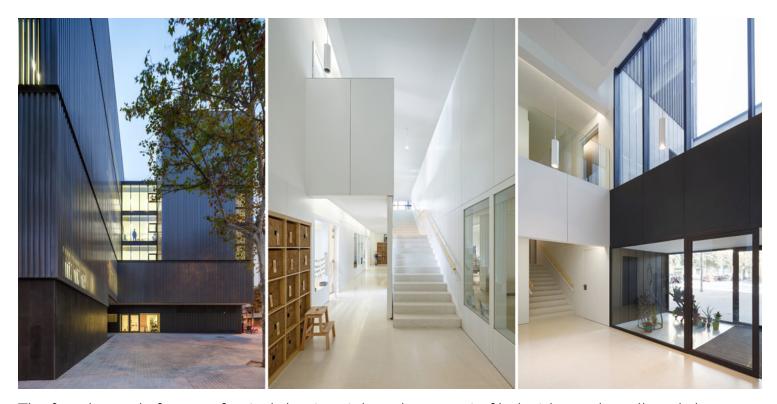

Els Encants School: An Atmosphere that Promotes Exchange and Learning

https://urbannext.net/els-encants-school/

The classroom area generates a central space for communication and interchange, which connects to the outside through the classrooms, which are open and permeable, thanks to the wide-glazed surfaces. The interior finishes provide the school with luminosity, neutrality, and transparency and help encourage the institution's commitment to a teaching model based on promoting and accompanying children's curiosity and favouring their relationships with classmates and their surroundings.