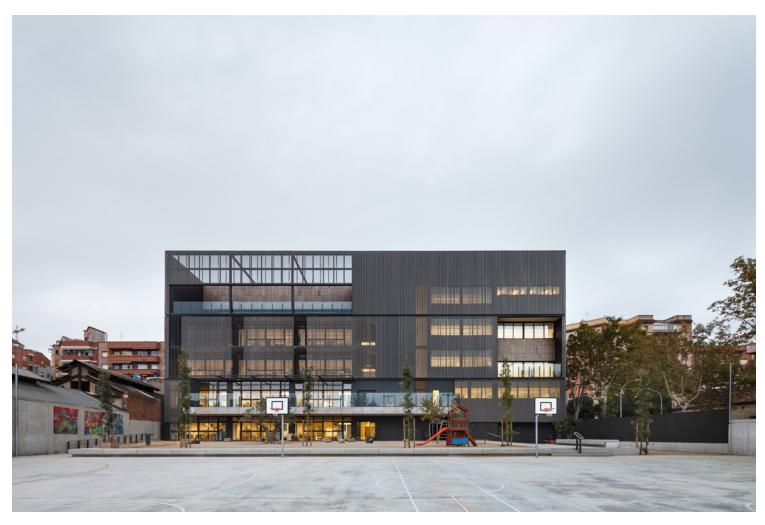

Els Encants School: An Atmosphere that Promotes Exchange and Learning

https://urbannext.net/els-encants-school/

The classroom area generates a central space for communication and interchange, which connects to the outside through the classrooms, which are open and permeable, thanks to the wide-glazed surfaces. The interior finishes provide the school with luminosity, neutrality, and transparency and help encourage the institution's commitment to a teaching model based on promoting and accompanying children's curiosity and favouring their relationships with classmates and their surroundings.

Els Encants School: An Atmosphere that Promotes Exchange and Learning

https://urbannext.net/els-encants-school/

Given the subsoil's characteristics, the building's weight was reduced as much as possible to avoid the need for a deep foundation. The building consists of a double block connected by a central space with porticoes every 7.5 metres to adapt to the dimensions of the classrooms. The classroom spaces are covered by one-way slabs based on lightweight concrete shuttering slabs, while a solid slab that ties the whole complex together covers the remaining spaces.