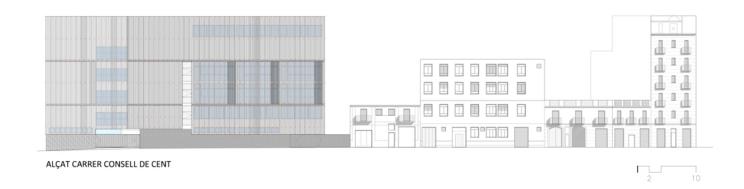

On the façade, the use of large steel panels provided the building with a clear-cut urban scale, while simplifying the assembly and later maintenance. This latter aspect was present in all of the design decisions; in this respect, we chose materials with a long useful life or elements that could be easily repaired.

Els Encants School: An Atmosphere that Promotes Exchange and Learning

https://urbannext.net/els-encants-school/

The school is located in a post-industrial urban area on the edge of Barcelona's Eixample. The dispersal of the city and the lack of local references led us to take a forceful approach in terms of the building's volumes and an abstract take on language.