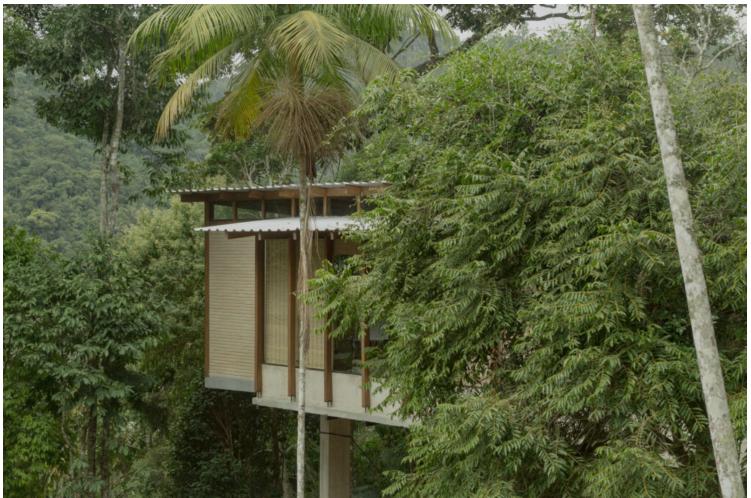

Inside the house, a gallery connects the spaces, which are arranged transversely to it. The volume, through which access is gained, is 1.5 meters wide and is marked by the rhythm of the wooden roof structure, composed of 19 modules, each 80 cm. The glass façade opens like a balcony, allowing for uses that go beyond simple circulation.

Elevated Harmony: A Treehouse within Nature https://urbannext.net/elevated-harmony-a-treehouse-within-nature/

In contrast to the visual permeability of the gallery, the volume of the living spaces is defined by a solid brick wall, which directs the gaze toward the opposite boundary. The bedrooms, kitchen, living room, and restrooms are at the height of the tree foliage, with large windows framing the greenery. From there, one can observe the rhythm of numerous birds, woodpeckers, and caxinguelês.