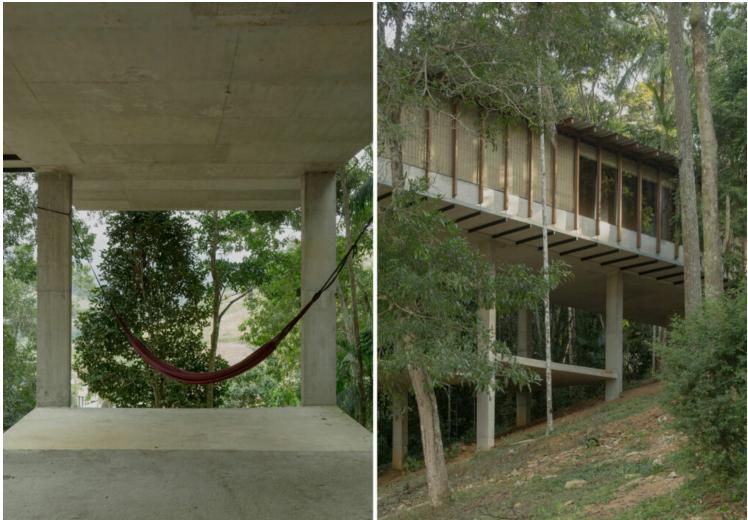

Elevated Harmony: A Treehouse within Nature https://urbannext.net/elevated-harmony-a-treehouse-within-nature/

The treehouse is located in Teresópolis, 100 km from Rio de Janeiro. The narrow plot has a 10-meter elevation difference, with access from the highest point. To the right of the entrance is a natural reserve with trees reaching up to 30 meters in height. In front, the view stretches across the mountain range of the region. To keep the ground free, exposed to sunlight, and minimize the construction of stairs, earthmoving, and contact with moisture, the house was built 1 meter below the access level, in a long volume elevated 7 meters from the ground, like a pier.

In section, the house is divided into three spaces: the ground, free and permeable; the slabs, aerial planes with views of the forest and the mountains; and the house, a volume at the height of the tree canopies. The horizontality of the building contrasts with the verticality of the vegetation. The long, slender concrete pillars, measuring 20 x 50 cm, are braced by two intermediate slabs, creating a living space by the forest and freeing the ground for life to continue under the house—plants, animals, and water. These planes—elevated grounds—have no infrastructure, enclosures, or defined use.