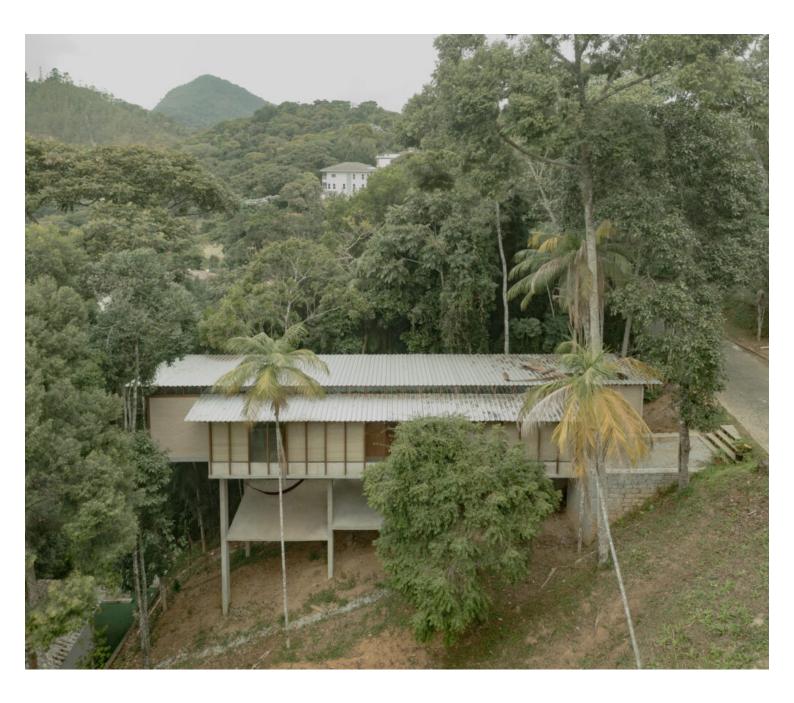

Elevated Harmony: A Treehouse within Nature https://urbannext.net/elevated-harmony-a-treehouse-within-nature/

The treehouse is located in Teresópolis, 100 km from Rio de Janeiro. The narrow plot has a 10-meter elevation difference, with access from the highest point. To the right of the entrance is a natural reserve with trees reaching up to 30 meters in height. In front, the view stretches across the mountain range of the region. To keep the ground free, exposed to sunlight, and minimize the construction of stairs, earthmoving, and contact with moisture, the house was built 1 meter below the access level, in a long volume elevated 7 meters from the ground, like a pier.

In section, the house is divided into three spaces: the ground, free and permeable; the slabs, aerial planes with views of the forest and the mountains; and the house, a volume at the height of the tree canopies. The horizontality of the building contrasts with the verticality of the vegetation. The long, slender concrete pillars, measuring 20 x 50 cm, are braced by two intermediate slabs, creating a living space by the forest and freeing the ground for life to continue under the house—plants, animals, and water. These planes—elevated grounds—have no infrastructure, enclosures, or defined use.