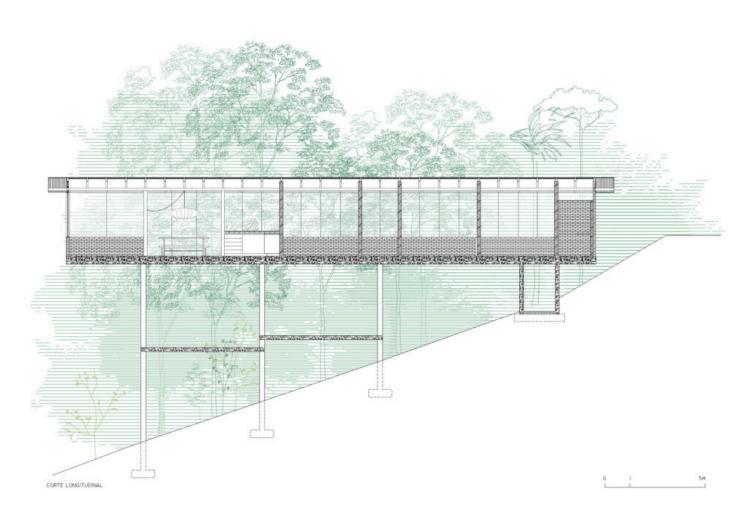

In section, the house is divided into three spaces: the ground, free and permeable; the slabs, aerial planes with views of the forest and the mountains; and the house, a volume at the height of the tree canopies. The horizontality of the building contrasts with the verticality of the vegetation. The long, slender concrete pillars, measuring 20 x 50 cm, are braced by two intermediate slabs, creating a living space by the forest and freeing the ground for life to continue under the house—plants, animals, and water. These planes—elevated grounds—have no infrastructure, enclosures, or defined use.

Elevated Harmony: A Treehouse within Nature

https://urbannext.net/elevated-harmony-a-treehouse-within-nature/

Longitudinal Section © Juliana Ayako

ISSN : 2575-5374

Elevated Harmony: A Treehouse within Nature https://urbannext.net/elevated-harmony-a-treehouse-within-nature/