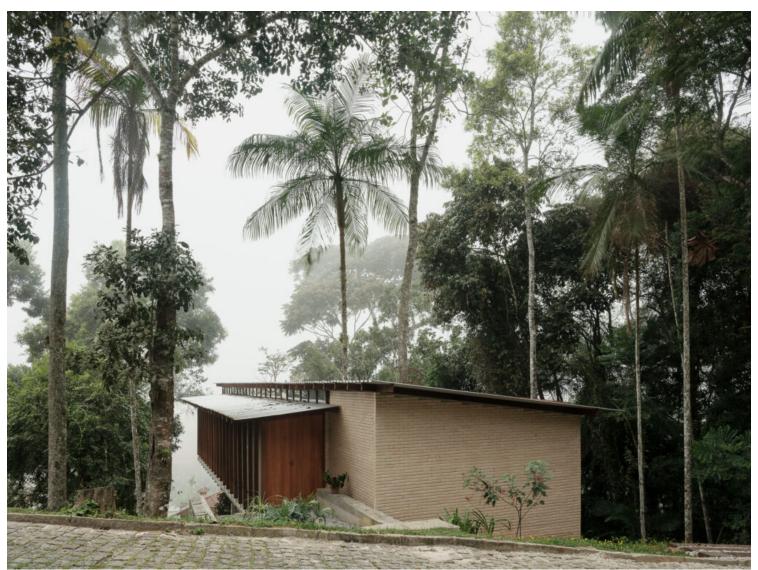

Elevated Harmony: A Treehouse within Nature https://urbannext.net/elevated-harmony-a-treehouse-within-nature/

In contrast to the visual permeability of the gallery, the volume of the living spaces is defined by a solid brick wall, which directs the gaze toward the opposite boundary. The bedrooms, kitchen, living room, and restrooms are at the height of the tree foliage, with large windows framing the greenery. From there, one can observe the rhythm of numerous birds, woodpeckers, and caxinguelês.