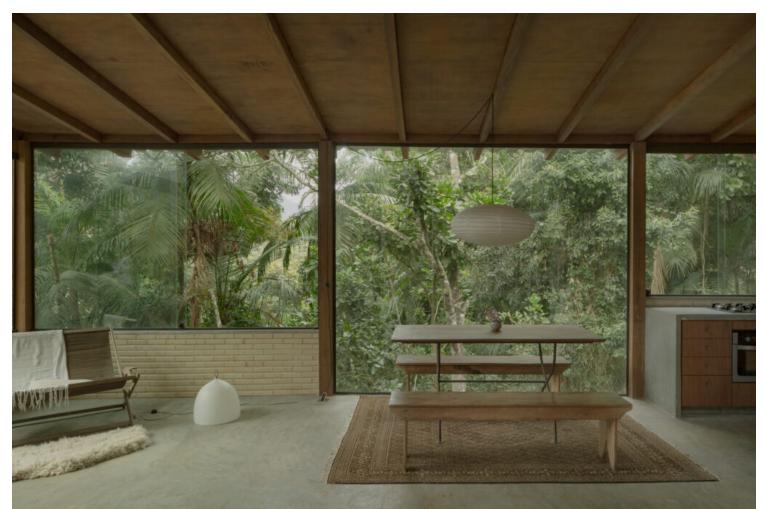

Inside the house, a gallery connects the spaces, which are arranged transversely to it. The volume, through which access is gained, is 1.5 meters wide and is marked by the rhythm of the wooden roof structure, composed of 19 modules, each 80 cm. The glass façade opens like a balcony, allowing for uses that go beyond simple circulation.

Elevated Harmony: A Treehouse within Nature https://urbannext.net/elevated-harmony-a-treehouse-within-nature/

In contrast to the visual permeability of the gallery, the volume of the living spaces is defined by a solid brick wall, which directs the gaze toward the opposite boundary. The bedrooms, kitchen, living room, and restrooms are at the height of the tree foliage, with large windows framing the greenery. From there, one can observe the rhythm of numerous birds, woodpeckers, and caxinguelês.

Elevated Harmony: A Treehouse within Nature https://urbannext.net/elevated-harmony-a-treehouse-within-nature/

The roof connects the volumes transversely, divided into two slopes, with a height difference of 30 cm between the circulation and the interior spaces, allowing light to enter. The width of the rooms follows the same modular system that defines the gallery. From the interior, it is possible to see the boundaries of the house dissolve through the reflection of the greenery and sky on the galvanized tile eaves.