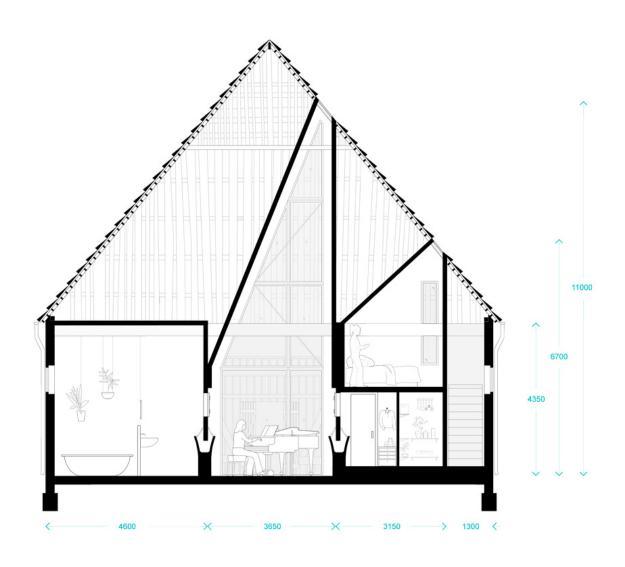

### urbanNext Lexicon

The current residents are not farmers, however, but a family of musicians. To serve their needs, an 11-meter-high music studio was added at the center of the three parallel barn spaces. Additionally, a guest house with a separate entrance was constructed in the eastern barn, and a large bathroom was added to the western barn.

The building's new spaces rise tall and narrow like the surrounding crops. Large north-facing windows allow for additional daylight to stream through the old perforated walls which were originally meant to ventilate the hay. The historic building is comprised of several entrances and