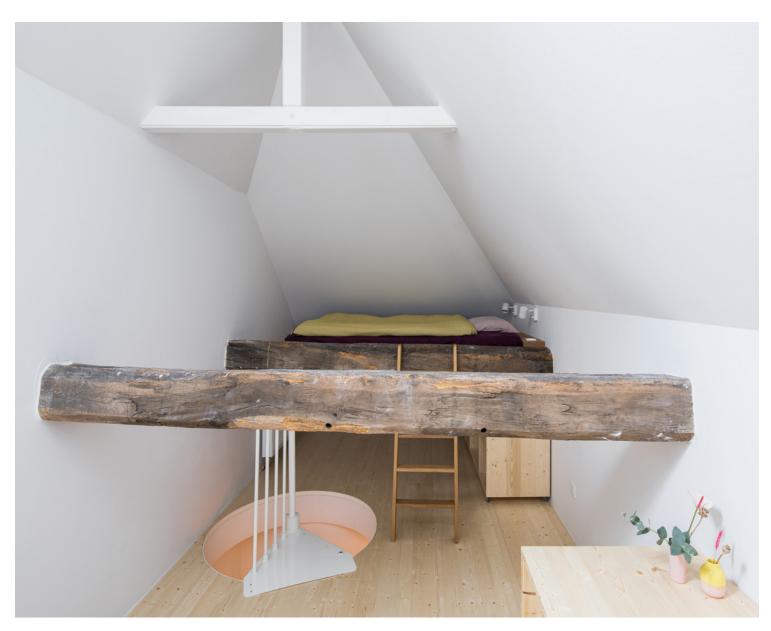

## urbanNext Lexicon

The new internal additions to the house were constructed as oversized inhabitable furniture which can be removed to restore the building's historical appearance. This approach was taken to meet requirements of German law for monument protection, which allows for historic buildings to be adapted for modern uses.