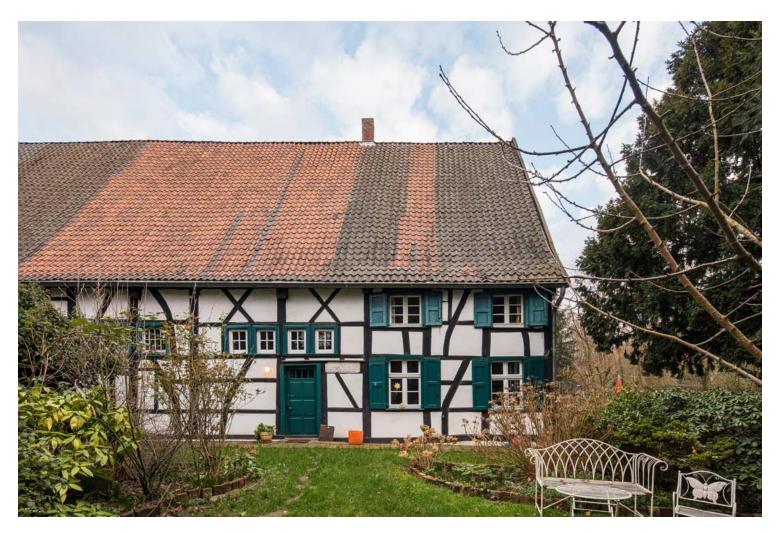

### urbanNext Lexicon

The Dortmannhof is a typical 18th-century Hallenhaus, a common construction style from the region around Essen in western Germany. In a Hallenhaus, the family living area and barn were brought together under a single roof in a compact structure which could be up to five stories tall.