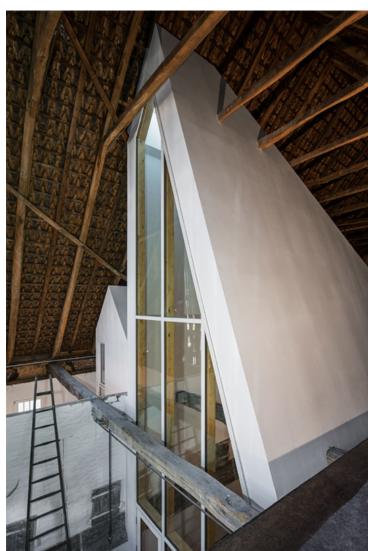

### urbanNext Lexicon

The Dortmannhof is a typical 18th-century Hallenhaus, a common construction style from the region around Essen in western Germany. In a Hallenhaus, the family living area and barn were brought together under a single roof in a compact structure which could be up to five stories tall.

### urbanNext Lexicon

The current residents are not farmers, however, but a family of musicians. To serve their needs, an 11-meter-high music studio was added at the center of the three parallel barn spaces. Additionally, a guest house with a separate entrance was constructed in the eastern barn, and a large bathroom was added to the western barn.

The building's new spaces rise tall and narrow like the surrounding crops. Large north-facing windows allow for additional daylight to stream through the old perforated walls which were originally meant to ventilate the hay. The historic building is comprised of several entrances and

## urbanNext Lexicon

The new internal additions to the house were constructed as oversized inhabitable furniture which can be removed to restore the building's historical appearance. This approach was taken to meet requirements of German law for monument protection, which allows for historic buildings to be adapted for modern uses.