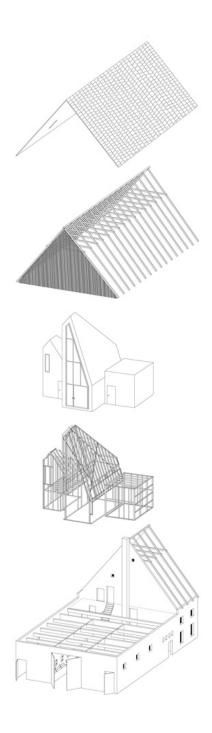

## urbanNext Lexicon

The new internal additions to the house were constructed as oversized inhabitable furniture which can be removed to restore the building's historical appearance. This approach was taken to meet requirements of German law for monument protection, which allows for historic buildings to be adapted for modern uses.