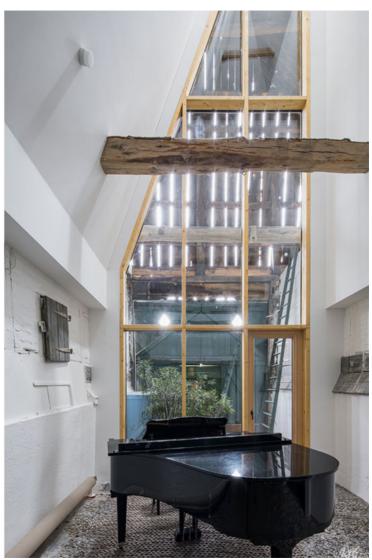

### urbanNext Lexicon

The current residents are not farmers, however, but a family of musicians. To serve their needs, an 11-meter-high music studio was added at the center of the three parallel barn spaces. Additionally, a guest house with a separate entrance was constructed in the eastern barn, and a large bathroom was added to the western barn.

The building's new spaces rise tall and narrow like the surrounding crops. Large north-facing windows allow for additional daylight to stream through the old perforated walls which were originally meant to ventilate the hay. The historic building is comprised of several entrances and

## urbanNext Lexicon

The new internal additions to the house were constructed as oversized inhabitable furniture which can be removed to restore the building's historical appearance. This approach was taken to meet requirements of German law for monument protection, which allows for historic buildings to be adapted for modern uses.