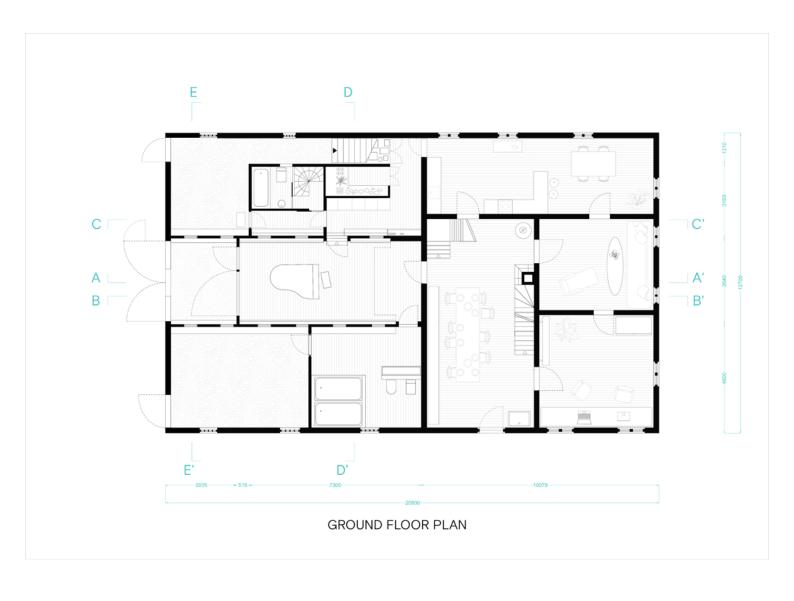

### urbanNext Lexicon

The current residents are not farmers, however, but a family of musicians. To serve their needs, an 11-meter-high music studio was added at the center of the three parallel barn spaces. Additionally, a guest house with a separate entrance was constructed in the eastern barn, and a large bathroom was added to the western barn.

## urbanNext Lexicon

The new internal additions to the house were constructed as oversized inhabitable furniture which can be removed to restore the building's historical appearance. This approach was taken to meet requirements of German law for monument protection, which allows for historic buildings to be adapted for modern uses.