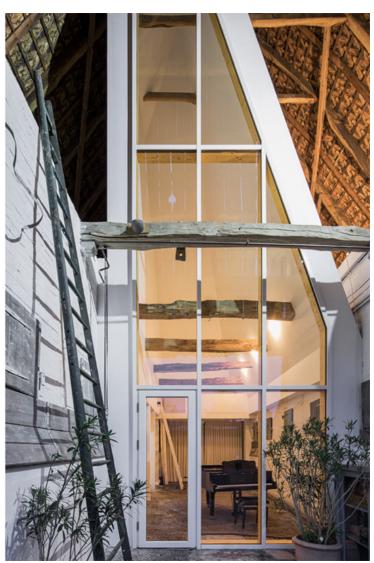

### urbanNext Lexicon

The Dortmannhof is a typical 18th-century Hallenhaus, a common construction style from the region around Essen in western Germany. In a Hallenhaus, the family living area and barn were brought together under a single roof in a compact structure which could be up to five stories tall.

### urbanNext Lexicon

The current residents are not farmers, however, but a family of musicians. To serve their needs, an 11-meter-high music studio was added at the center of the three parallel barn spaces. Additionally, a guest house with a separate entrance was constructed in the eastern barn, and a large bathroom was added to the western barn.

The building's new spaces rise tall and narrow like the surrounding crops. Large north-facing windows allow for additional daylight to stream through the old perforated walls which were originally meant to ventilate the hay. The historic building is comprised of several entrances and

## urbanNext Lexicon

The new internal additions to the house were constructed as oversized inhabitable furniture which can be removed to restore the building's historical appearance. This approach was taken to meet requirements of German law for monument protection, which allows for historic buildings to be adapted for modern uses.