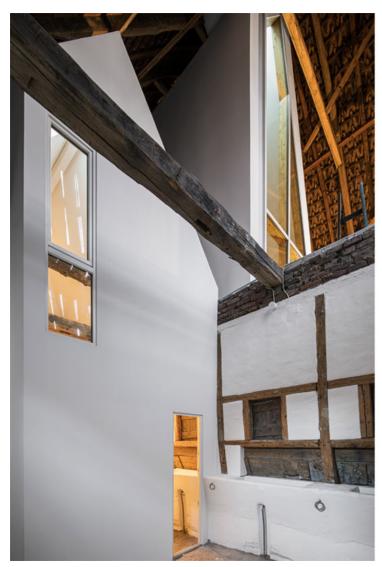

### urbanNext Lexicon

The current residents are not farmers, however, but a family of musicians. To serve their needs, an 11-meter-high music studio was added at the center of the three parallel barn spaces. Additionally, a guest house with a separate entrance was constructed in the eastern barn, and a large bathroom was added to the western barn.

The building's new spaces rise tall and narrow like the surrounding crops. Large north-facing windows allow for additional daylight to stream through the old perforated walls which were originally meant to ventilate the hay. The historic building is comprised of several entrances and