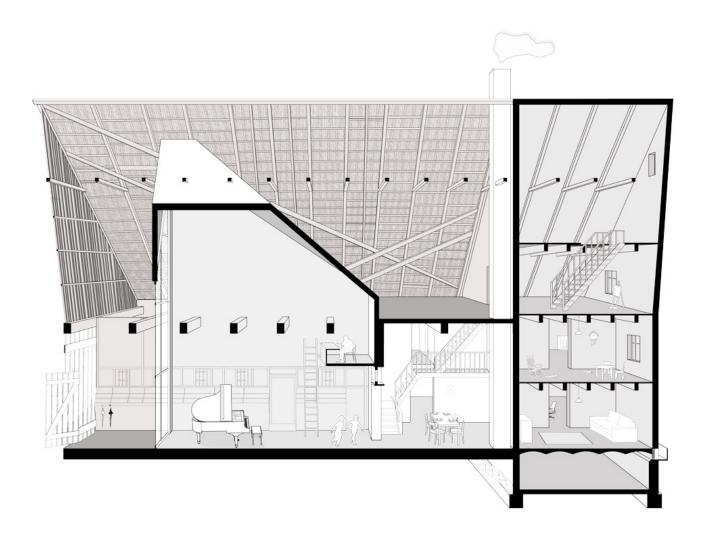

### urbanNext Lexicon

The current residents are not farmers, however, but a family of musicians. To serve their needs, an 11-meter-high music studio was added at the center of the three parallel barn spaces. Additionally, a guest house with a separate entrance was constructed in the eastern barn, and a large bathroom was added to the western barn.

The building's new spaces rise tall and narrow like the surrounding crops. Large north-facing windows allow for additional daylight to stream through the old perforated walls which were originally meant to ventilate the hay. The historic building is comprised of several entrances and

### urbanNext Lexicon

internal connections, which allowed for various farming activities to occur simultaneously. These features have been retained, allowing family life, creativity and work to coexist in a similar spirit.