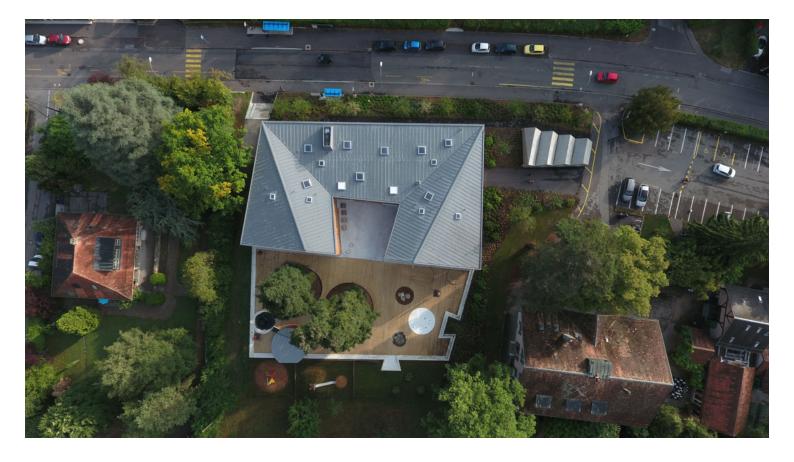

The project uses its splendid location, an open clearing with two tall cedar trees and a gently inclining orchard, to allow the landscape to enter into the centre of the building. The day care centre and playground are treated as two parts of a puzzle, as the permeation of interior and exterior spaces.

Day Care Center in La Chapelle-Les Sciers: All about Connections https://urbannext.net/day-care-center-in-la-chapelle-les-sciers-all-about-transparencies/

The playground, a guarded, protected exterior space where the children spend a great deal of time, is a key element of the project that is just as important as its alter ego, the building itself. Sunken 60 cm into the ground, the playground sets itself apart from the rest of the clearing. It is enveloped by a long, continuous bench and creates a special, privileged reference to the surrounding nature. It achieves a clear topography, as though it were a room that opens up towards the sky. The dovetail

Day Care Center in La Chapelle-Les Sciers: All about Connections https://urbannext.net/day-care-center-in-la-chapelle-les-sciers-all-about-transparencies/

wings of the building highlight the structured connection to the exterior space.