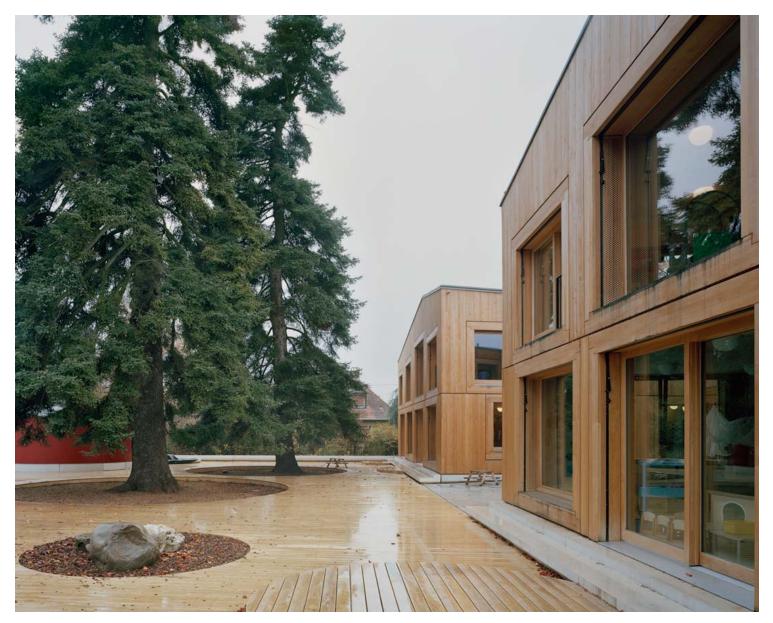

The project uses its splendid location, an open clearing with two tall cedar trees and a gently inclining orchard, to allow the landscape to enter into the centre of the building. The day care centre and playground are treated as two parts of a puzzle, as the permeation of interior and exterior spaces.

Day Care Center in La Chapelle-Les Sciers: All about Connections https://urbannext.net/day-care-center-in-la-chapelle-les-sciers-all-about-transparencies/

The playground, a guarded, protected exterior space where the children spend a great deal of time, is a key element of the project that is just as important as its alter ego, the building itself. Sunken 60 cm into the ground, the playground sets itself apart from the rest of the clearing. It is enveloped by a long, continuous bench and creates a special, privileged reference to the surrounding nature. It achieves a clear topography, as though it were a room that opens up towards the sky. The dovetail

Day Care Center in La Chapelle-Les Sciers: All about Connections https://urbannext.net/day-care-center-in-la-chapelle-les-sciers-all-about-transparencies/

wings of the building highlight the structured connection to the exterior space.