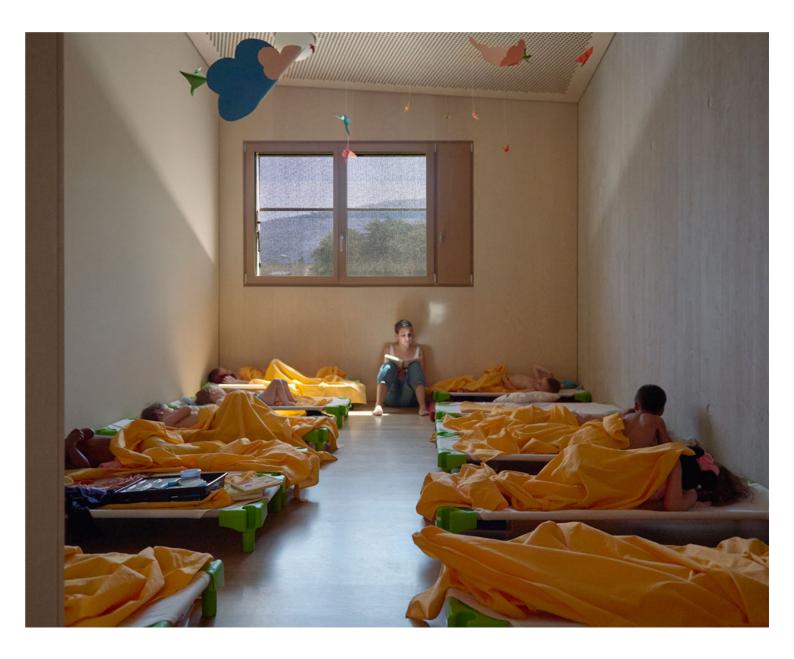

Day Care Center in La Chapelle-Les Sciers: All about Connections https://urbannext.net/day-care-center-in-la-chapelle-les-sciers-all-about-transparencies/

The programmatic organisation within the building is simple and clear: in each of the wings, four groups of children are accommodated, while the common areas are housed in the northern section. A large entrance hall connects the different sections. The building is clad in wood and simultaneously resembles a large, cut-out block, a pavilion beneath the trees and a musical instrument or wooden toy. It plays on the relativity of scales of these perspectives and associations,