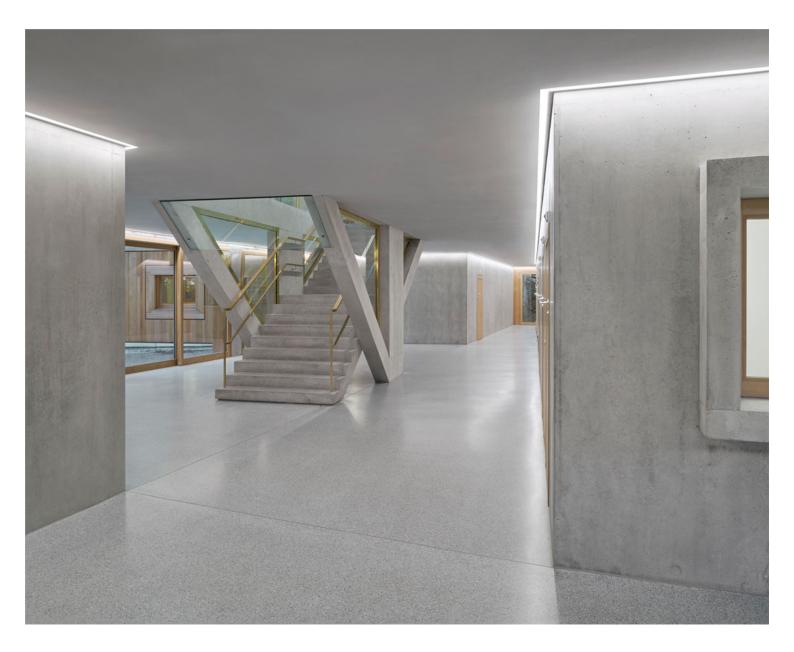

Day Care Center in La Chapelle-Les Sciers: All about Connections https://urbannext.net/day-care-center-in-la-chapelle-les-sciers-all-about-transparencies/

The programmatic organisation within the building is simple and clear: in each of the wings, four groups of children are accommodated, while the common areas are housed in the northern section. A large entrance hall connects the different sections. The building is clad in wood and simultaneously resembles a large, cut-out block, a pavilion beneath the trees and a musical instrument or wooden toy. It plays on the relativity of scales of these perspectives and associations,