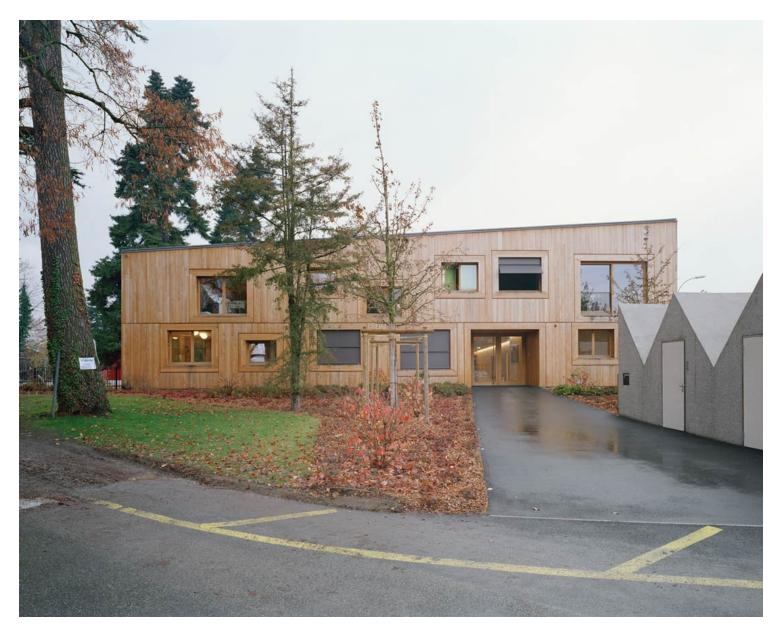

The project uses its splendid location, an open clearing with two tall cedar trees and a gently inclining orchard, to allow the landscape to enter into the centre of the building. The day care centre and playground are treated as two parts of a puzzle, as the permeation of interior and exterior spaces.

Day Care Center in La Chapelle-Les Sciers: All about Connections https://urbannext.net/day-care-center-in-la-chapelle-les-sciers-all-about-transparencies/

The programmatic organisation within the building is simple and clear: in each of the wings, four groups of children are accommodated, while the common areas are housed in the northern section. A large entrance hall connects the different sections. The building is clad in wood and simultaneously resembles a large, cut-out block, a pavilion beneath the trees and a musical instrument or wooden toy. It plays on the relativity of scales of these perspectives and associations,