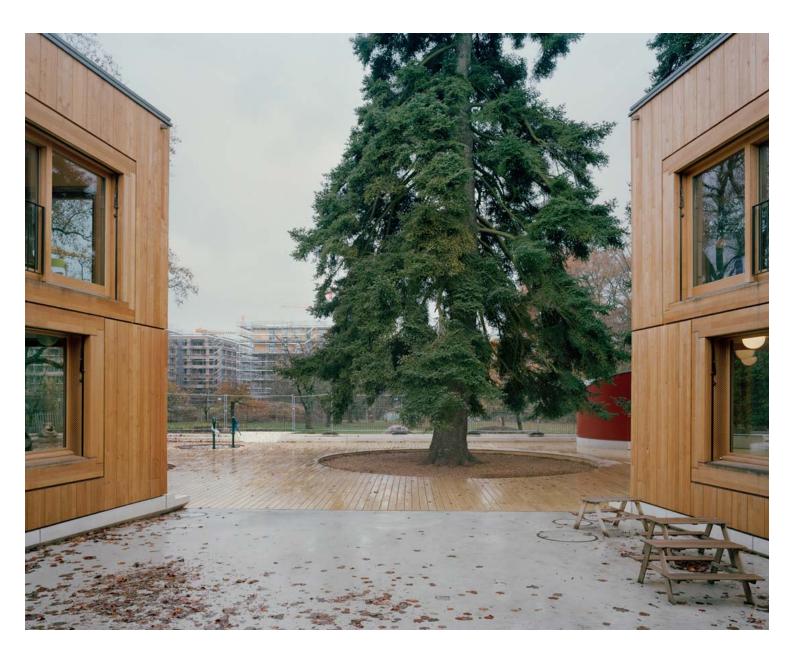

The project uses its splendid location, an open clearing with two tall cedar trees and a gently inclining orchard, to allow the landscape to enter into the centre of the building. The day care centre and playground are treated as two parts of a puzzle, as the permeation of interior and exterior spaces.

Day Care Center in La Chapelle-Les Sciers: All about Connections https://urbannext.net/day-care-center-in-la-chapelle-les-sciers-all-about-transparencies/

The playground, a guarded, protected exterior space where the children spend a great deal of time, is a key element of the project that is just as important as its alter ego, the building itself. Sunken 60 cm into the ground, the playground sets itself apart from the rest of the clearing. It is enveloped by a long, continuous bench and creates a special, privileged reference to the surrounding nature. It achieves a clear topography, as though it were a room that opens up towards the sky. The dovetail