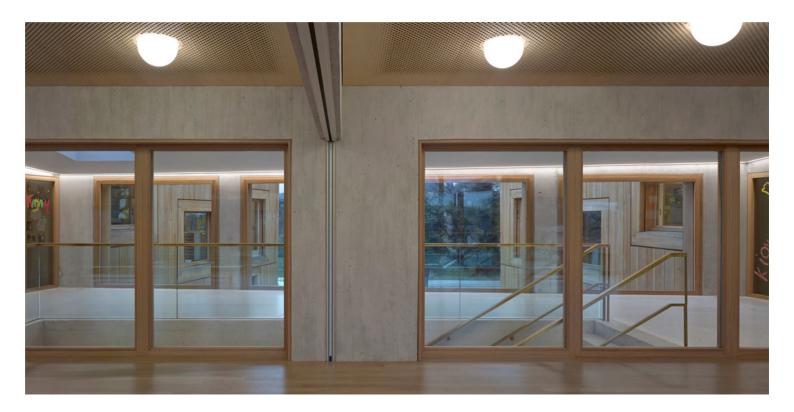

Day Care Center in La Chapelle-Les Sciers: All about Connections https://urbannext.net/day-care-center-in-la-chapelle-les-sciers-all-about-transparencies/

The programmatic organisation within the building is simple and clear: in each of the wings, four groups of children are accommodated, while the common areas are housed in the northern section. A large entrance hall connects the different sections. The building is clad in wood and simultaneously resembles a large, cut-out block, a pavilion beneath the trees and a musical instrument or wooden toy. It plays on the relativity of scales of these perspectives and associations,