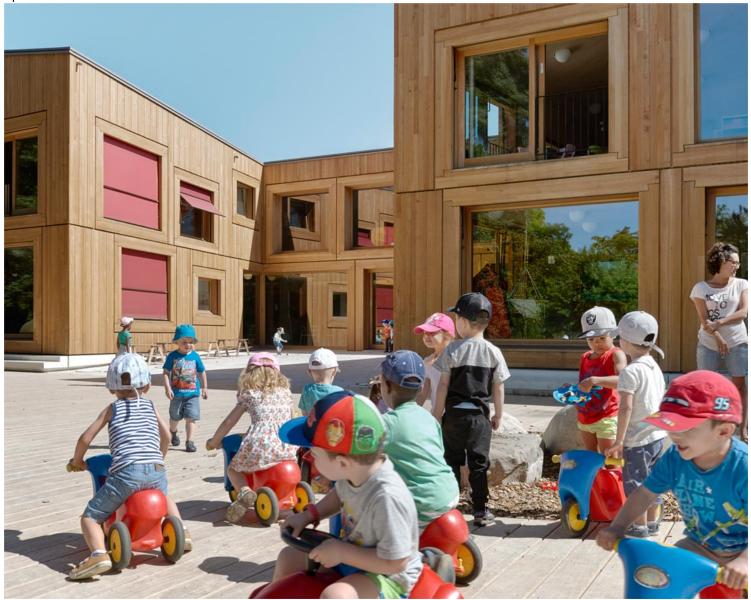

Day Care Center in La Chapelle-Les Sciers: All about Connections https://urbannext.net/day-care-center-in-la-chapelle-les-sciers-all-about-transparencies/

The playground, a guarded, protected exterior space where the children spend a great deal of time, is a key element of the project that is just as important as its alter ego, the building itself. Sunken 60 cm into the ground, the playground sets itself apart from the rest of the clearing. It is enveloped by a long, continuous bench and creates a special, privileged reference to the surrounding nature. It achieves a clear topography, as though it were a room that opens up towards the sky. The dovetail

Day Care Center in La Chapelle-Les Sciers: All about Connections https://urbannext.net/day-care-center-in-la-chapelle-les-sciers-all-about-transparencies/

wings of the building highlight the structured connection to the exterior space.

Day Care Center in La Chapelle-Les Sciers: All about Connections https://urbannext.net/day-care-center-in-la-chapelle-les-sciers-all-about-transparencies/

The programmatic organisation within the building is simple and clear: in each of the wings, four groups of children are accommodated, while the common areas are housed in the northern section. A large entrance hall connects the different sections. The building is clad in wood and simultaneously resembles a large, cut-out block, a pavilion beneath the trees and a musical instrument or wooden toy. It plays on the relativity of scales of these perspectives and associations,

Day Care Center in La Chapelle-Les Sciers: All about Connections https://urbannext.net/day-care-center-in-la-chapelle-les-sciers-all-about-transparencies/

thereby humorously referring to the world of children's games.