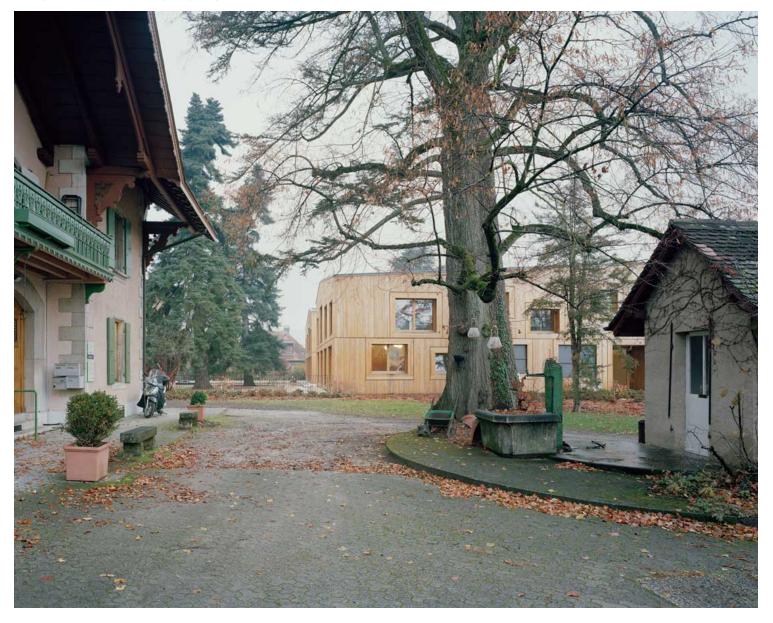

The project uses its splendid location, an open clearing with two tall cedar trees and a gently inclining orchard, to allow the landscape to enter into the centre of the building. The day care centre and playground are treated as two parts of a puzzle, as the permeation of interior and exterior spaces.