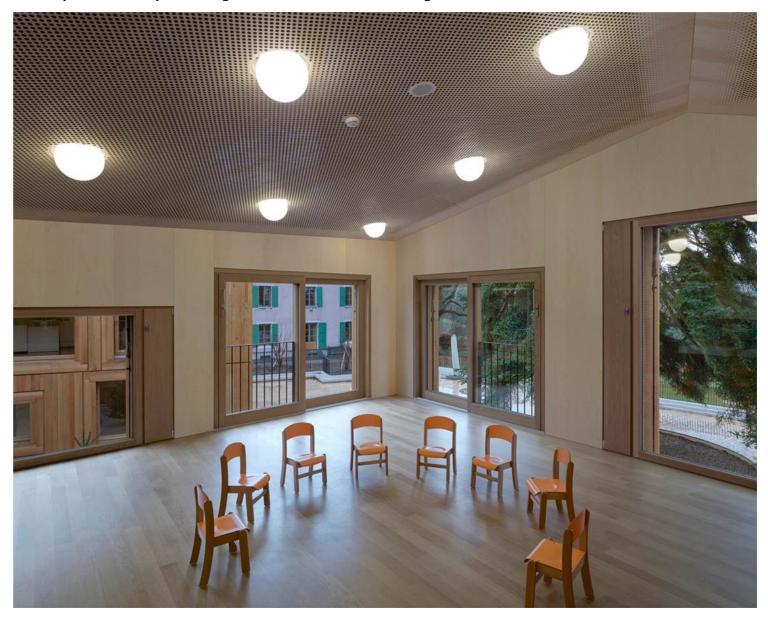

Day Care Center in La Chapelle-Les Sciers: All about Connections https://urbannext.net/day-care-center-in-la-chapelle-les-sciers-all-about-transparencies/

The programmatic organisation within the building is simple and clear: in each of the wings, four groups of children are accommodated, while the common areas are housed in the northern section. A large entrance hall connects the different sections. The building is clad in wood and simultaneously resembles a large, cut-out block, a pavilion beneath the trees and a musical instrument or wooden toy. It plays on the relativity of scales of these perspectives and associations,

Day Care Center in La Chapelle-Les Sciers: All about Connections https://urbannext.net/day-care-center-in-la-chapelle-les-sciers-all-about-transparencies/

thereby humorously referring to the world of children's games.