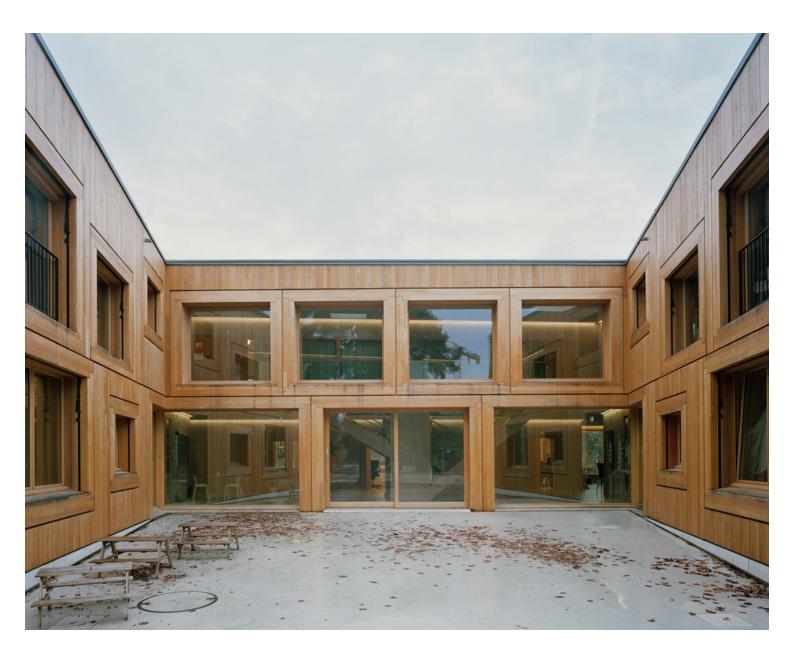

Day Care Center in La Chapelle-Les Sciers: All about Connections https://urbannext.net/day-care-center-in-la-chapelle-les-sciers-all-about-transparencies/

The playground, a guarded, protected exterior space where the children spend a great deal of time, is a key element of the project that is just as important as its alter ego, the building itself. Sunken 60 cm into the ground, the playground sets itself apart from the rest of the clearing. It is enveloped by a long, continuous bench and creates a special, privileged reference to the surrounding nature. It achieves a clear topography, as though it were a room that opens up towards the sky. The dovetail

Day Care Center in La Chapelle-Les Sciers: All about Connections https://urbannext.net/day-care-center-in-la-chapelle-les-sciers-all-about-transparencies/

wings of the building highlight the structured connection to the exterior space.