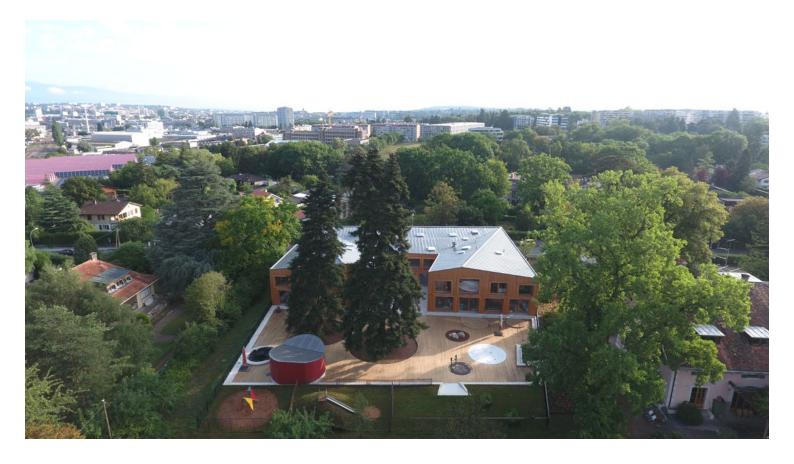

The project uses its splendid location, an open clearing with two tall cedar trees and a gently inclining orchard, to allow the landscape to enter into the centre of the building. The day care centre and playground are treated as two parts of a puzzle, as the permeation of interior and exterior spaces.