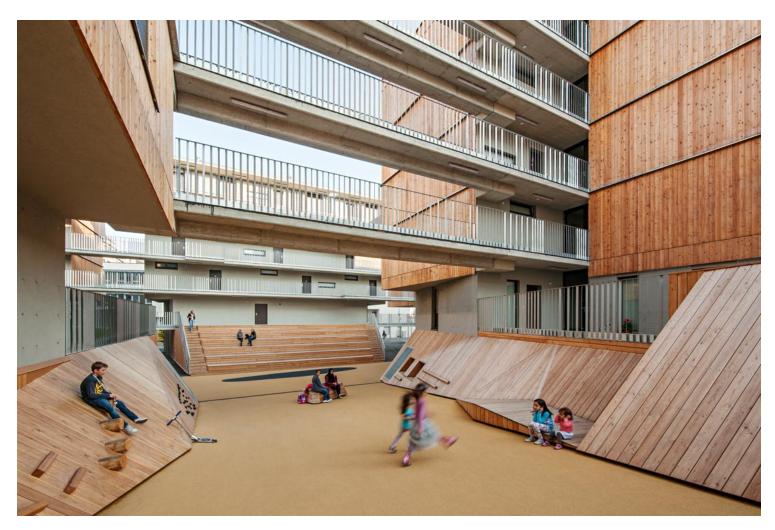

## urbanNext Lexicon

The lower-lying "valley" with its angled wooden surfaces, falling away beneath banked seating, is the courtyard's incisive element. The invitingly bright, uniformly yellow EPDM surface covers the entire Canyon. The material employed serves as protection against falls, and also contributes to noise abatement. The differently structured wooden walls encourage children and adolescents to engage in obstacle races or circuit training. But not only residents can watch potential dance or sports talents from the surrounding buildings, but also casually passing dwellers of Seestadt or other guests, because the end of the Canyon is at the same time the publicly accessible main entrance to the residential complex.