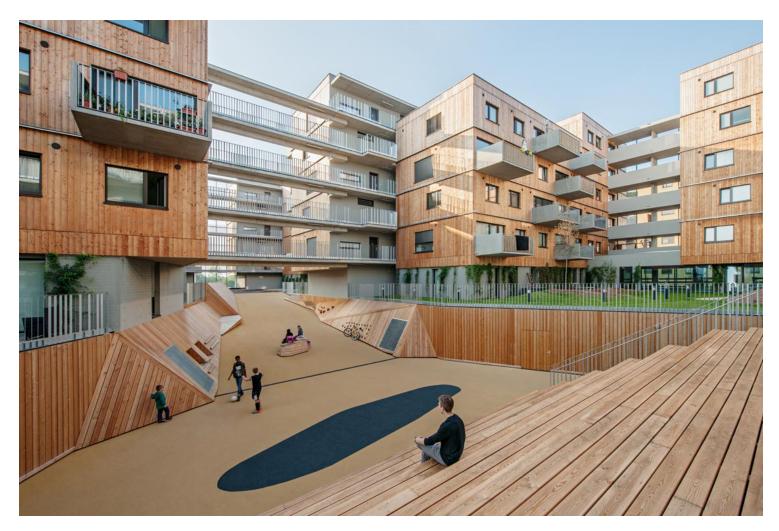

### urbanNext Lexicon

An eye-catcher during the first phase of construction is the residential complex by architects querkraft and Berger + Parkkinen in cooperation with landscape architects Idealice. A participatory planning process was organised to find out what residents wanted for their future open spaces: The "furniture" of gathering spaces, the playing equipment for the toddlers' playgrounds, the vegetation for the spaces outside the studio flats overlooking the road and in the courtyards, as well as the urban gardening. The avantgarde design of the open spaces underlines the unusual nature of the building complex. Not only a contemporary version of a youth playground has been created, but the whole public zone has been developed into an interactive communications space: The inviting Canyon, which encourages appropriation and play in the heart of the complex, is an exemplary offer to all residents and visitors for meeting at this location. This creates an important and open form of

## urbanNext Lexicon

The lower-lying "valley" with its angled wooden surfaces, falling away beneath banked seating, is the courtyard's incisive element. The invitingly bright, uniformly yellow EPDM surface covers the entire Canyon. The material employed serves as protection against falls, and also contributes to noise abatement. The differently structured wooden walls encourage children and adolescents to engage in obstacle races or circuit training. But not only residents can watch potential dance or sports talents from the surrounding buildings, but also casually passing dwellers of Seestadt or other guests, because the end of the Canyon is at the same time the publicly accessible main entrance to the residential complex.