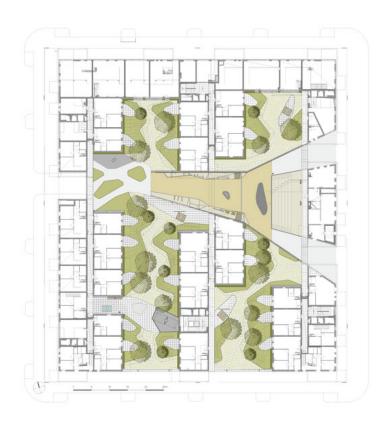

### urbanNext Lexicon

The end of the Canyon leads into the complex's green courtyards. With its terraces extending into the centre of the courtyards, they form an organic landscape in combination with grassed mounds. These are contemplatively designed and conceived as a uniform large space. The terraces extend deliberately into the centre of the courtyard in order to enliven the area. They are privately used but are also publicly accessible to a certain extent. The paths of stepping stones through the landscape of mounds have been deliberately kept low-key. The 40 to 100-centimetre-high mounds with low-crowned trees growing among them provide ideal visual screens. Each terrace has been provided with a mound for its own use, planted with vegetation in accordance with tenants' wishes. These mounds create the privacy that fences would give.