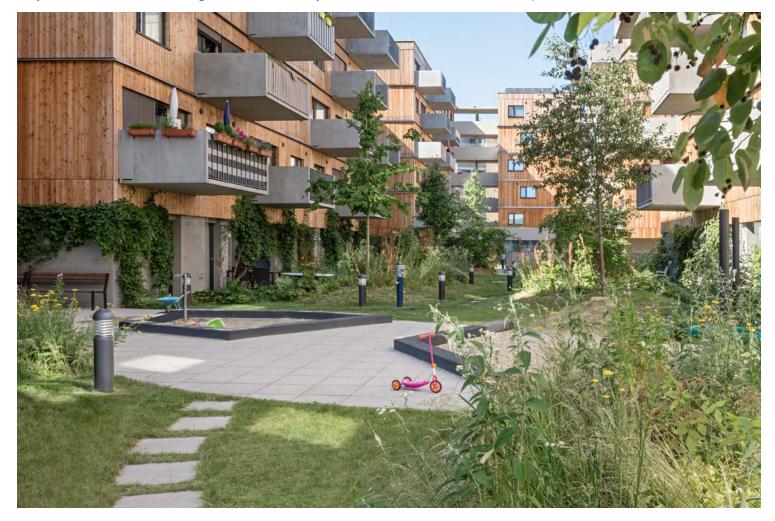

### urbanNext Lexicon

The end of the Canyon leads into the complex's green courtyards. With its terraces extending into the centre of the courtyards, they form an organic landscape in combination with grassed mounds. These are contemplatively designed and conceived as a uniform large space. The terraces extend deliberately into the centre of the courtyard in order to enliven the area. They are privately used but are also publicly accessible to a certain extent. The paths of stepping stones through the landscape of mounds have been deliberately kept low-key. The 40 to 100-centimetre-high mounds with low-crowned trees growing among them provide ideal visual screens. Each terrace has been provided with a mound for its own use, planted with vegetation in accordance with tenants' wishes. These mounds create the privacy that fences would give.