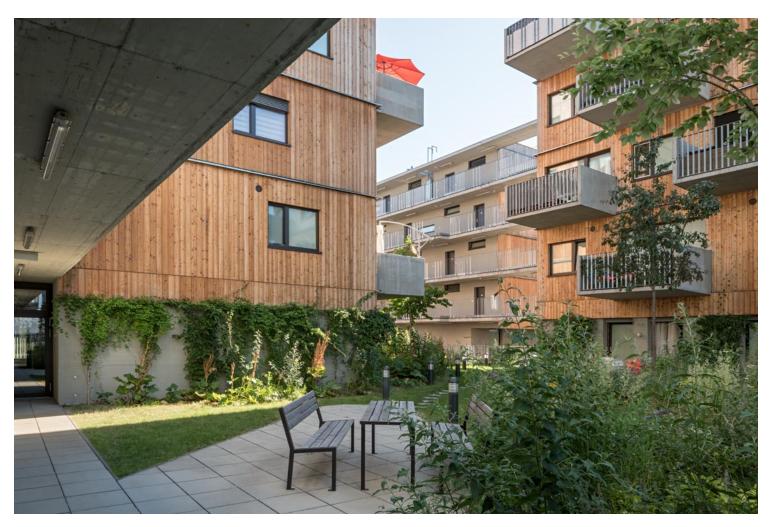

### urbanNext Lexicon

The end of the Canyon leads into the complex's green courtyards. With its terraces extending into the centre of the courtyards, they form an organic landscape in combination with grassed mounds. These are contemplatively designed and conceived as a uniform large space. The terraces extend deliberately into the centre of the courtyard in order to enliven the area. They are privately used but are also publicly accessible to a certain extent. The paths of stepping stones through the landscape of mounds have been deliberately kept low-key. The 40 to 100-centimetre-high mounds with low-crowned trees growing among them provide ideal visual screens. Each terrace has been provided with a mound for its own use, planted with vegetation in accordance with tenants' wishes. These mounds create the privacy that fences would give.