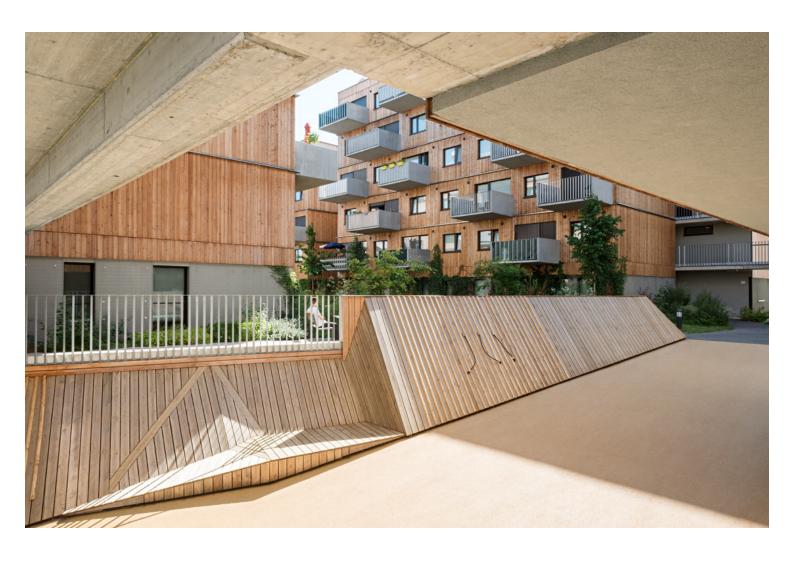

## urbanNext Lexicon

The lower-lying "valley" with its angled wooden surfaces, falling away beneath banked seating, is the courtyard's incisive element. The invitingly bright, uniformly yellow EPDM surface covers the entire Canyon. The material employed serves as protection against falls, and also contributes to noise abatement. The differently structured wooden walls encourage children and adolescents to engage in obstacle races or circuit training. But not only residents can watch potential dance or sports talents from the surrounding buildings, but also casually passing dwellers of Seestadt or other guests, because the end of the Canyon is at the same time the publicly accessible main entrance to the residential complex.