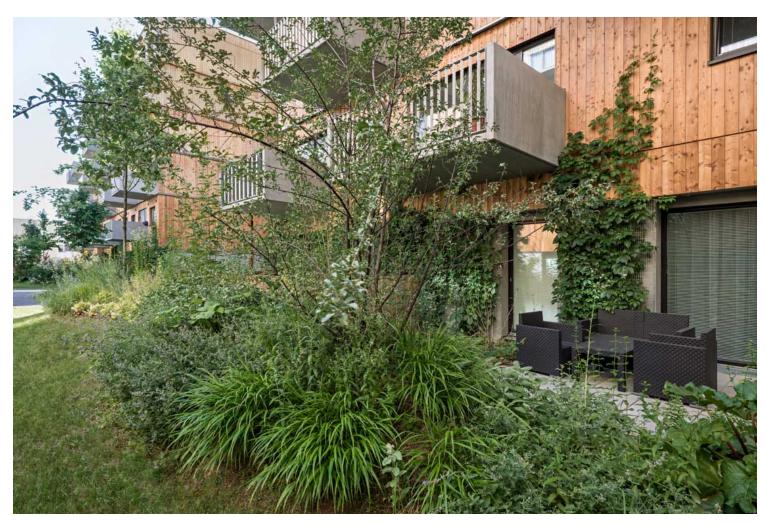

### urbanNext Lexicon

The end of the Canyon leads into the complex's green courtyards. With its terraces extending into the centre of the courtyards, they form an organic landscape in combination with grassed mounds. These are contemplatively designed and conceived as a uniform large space. The terraces extend deliberately into the centre of the courtyard in order to enliven the area. They are privately used but are also publicly accessible to a certain extent. The paths of stepping stones through the landscape of mounds have been deliberately kept low-key. The 40 to 100-centimetre-high mounds with low-crowned trees growing among them provide ideal visual screens. Each terrace has been provided with a mound for its own use, planted with vegetation in accordance with tenants' wishes. These mounds create the privacy that fences would give.