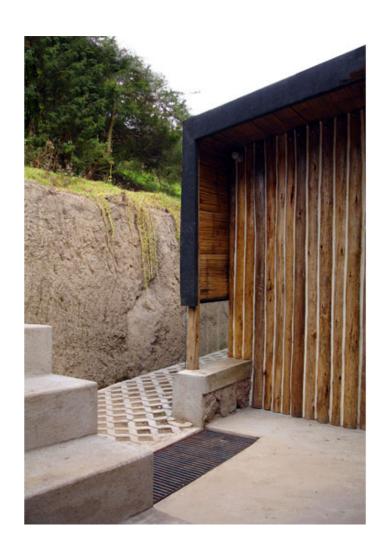

Far from the pollution of the city, the house is set in the hillside of the Ilaló volcano in an indomitable land. Two streams opened to the landscape of the valley limit it. A cut in the sloping land helps to

## urbanNext Lexicon

generate a platform for the project and also to get enough raw materials to build the gravity walls. The waving form as a result of this cut in the land, defines the position and order of every wall. The succession of these adobe walls and the different heights of the roof caused the division of the house even for the activity or the user. In order to get rid off the domino effect, the gravity walls break their parallelism solving the structure and strengthening the character (spirit) of every refuge. The furniture is worked inside the thick adobe walls. The long corridor is used as an element that isolates the project from their immediate neighbors and reinforces the autonomy of every space.