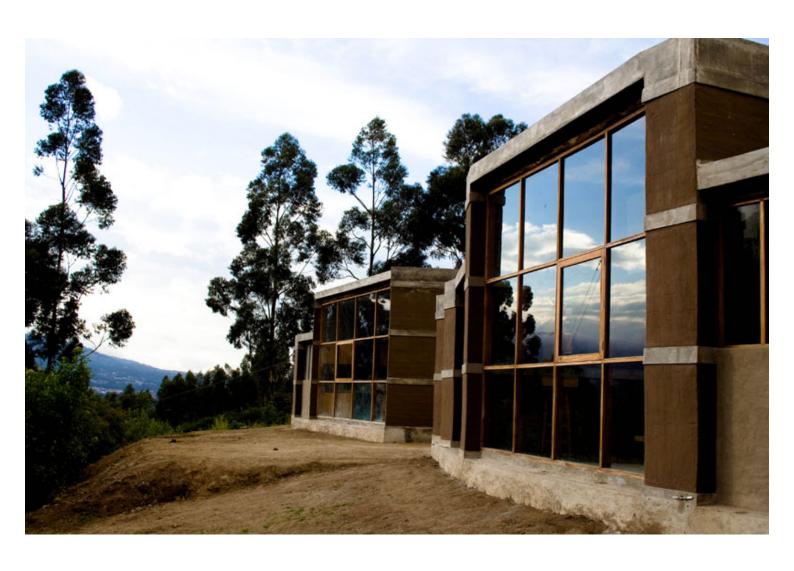

# urbanNext Lexicon

The land as a building material generates low impact in the projects environment. The raw material comes out of the cut generated in the sloping land. It does not produce rubble, stores heat and regulates the interior climate by having the capacity to absorb and eliminate dampness more rapidly and in a larger quantity than other materials.