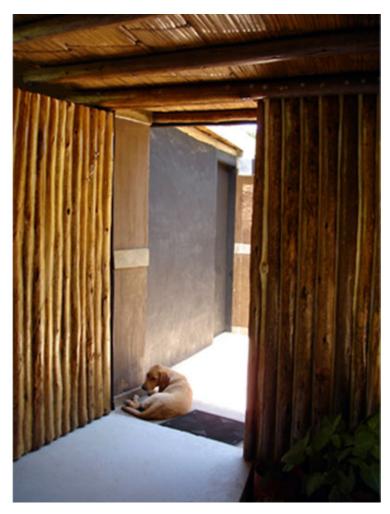

## urbanNext Lexicon

generate a platform for the project and also to get enough raw materials to build the gravity walls. The waving form as a result of this cut in the land, defines the position and order of every wall. The succession of these adobe walls and the different heights of the roof caused the division of the house even for the activity or the user. In order to get rid off the domino effect, the gravity walls break their parallelism solving the structure and strengthening the character (spirit) of every refuge. The furniture is worked inside the thick adobe walls. The long corridor is used as an element that isolates the project from their immediate neighbors and reinforces the autonomy of every space.