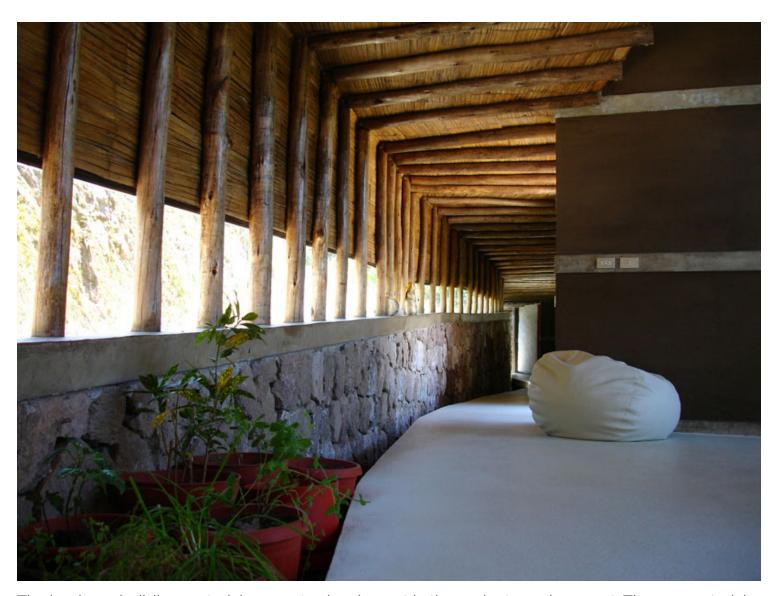

## urbanNext Lexicon

generate a platform for the project and also to get enough raw materials to build the gravity walls. The waving form as a result of this cut in the land, defines the position and order of every wall. The succession of these adobe walls and the different heights of the roof caused the division of the house even for the activity or the user. In order to get rid off the domino effect, the gravity walls break their parallelism solving the structure and strengthening the character (spirit) of every refuge. The furniture is worked inside the thick adobe walls. The long corridor is used as an element that isolates the project from their immediate neighbors and reinforces the autonomy of every space.

This architecture aims to highlight the nature of the material elements that compose it, promoting the aesthetic, formal, functional and structural qualities as well as the maximum respect of the environment. The harmonious relation between the nature and the architecture is very important for the owner and also a decisive fact for the design, constructive process and the operation of the house.

# urbanNext Lexicon

The land as a building material generates low impact in the projects environment. The raw material comes out of the cut generated in the sloping land. It does not produce rubble, stores heat and regulates the interior climate by having the capacity to absorb and eliminate dampness more rapidly and in a larger quantity than other materials.