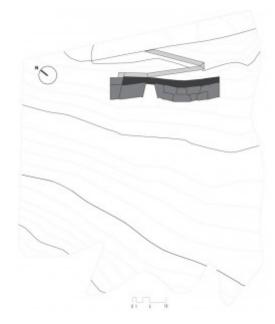

the landscape of the valley limit it. A cut in the sloping land helps to

## urbanNext Lexicon

generate a platform for the project and also to get enough raw materials to build the gravity walls. The waving form as a result of this cut in the land, defines the position and order of every wall. The succession of these adobe walls and the different heights of the roof caused the division of the house even for the activity or the user. In order to get rid off the domino effect, the gravity walls break their parallelism solving the structure and strengthening the character (spirit) of every refuge. The furniture is worked inside the thick adobe walls. The long corridor is used as an element that isolates the project from their immediate neighbors and reinforces the autonomy of every space.



This architecture aims to highlight the nature of the material elements that compose it, promoting the aesthetic, formal, functional and structural qualities as well as the maximum respect of the environment. The harmonious relation between the nature and the architecture is very important for the owner and also a decisive fact for the design, constructive process and the operation of the house.

# urbanNext Lexicon



### urbanNext Lexicon





Following ancient customs, a ceremony is prepared to ask permission to the volcano. There, presents and the best auguries are buried creating an energetic center in the space that divides the social area from the private one. The house is cleaned of bad energies in the ceremony, and finally an offering is put into the energetic centre, which work