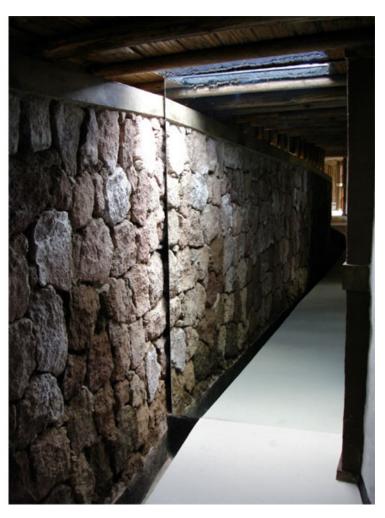

## urbanNext Lexicon

generate a platform for the project and also to get enough raw materials to build the gravity walls. The waving form as a result of this cut in the land, defines the position and order of every wall. The succession of these adobe walls and the different heights of the roof caused the division of the house even for the activity or the user. In order to get rid off the domino effect, the gravity walls break their parallelism solving the structure and strengthening the character (spirit) of every refuge. The furniture is worked inside the thick adobe walls. The long corridor is used as an element that isolates the project from their immediate neighbors and reinforces the autonomy of every space.

# urbanNext Lexicon

The land as a building material generates low impact in the projects environment. The raw material comes out of the cut generated in the sloping land. It does not produce rubble, stores heat and regulates the interior climate by having the capacity to absorb and eliminate dampness more rapidly and in a larger quantity than other materials.