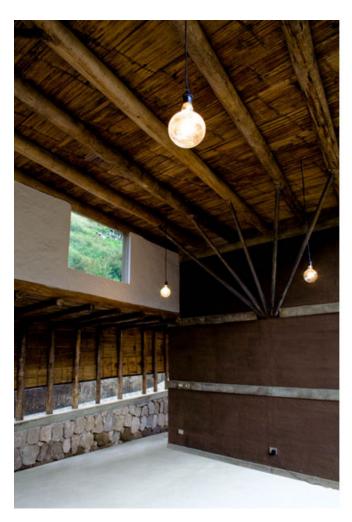

## urbanNext Lexicon

generate a platform for the project and also to get enough raw materials to build the gravity walls. The waving form as a result of this cut in the land, defines the position and order of every wall. The succession of these adobe walls and the different heights of the roof caused the division of the house even for the activity or the user. In order to get rid off the domino effect, the gravity walls break their parallelism solving the structure and strengthening the character (spirit) of every refuge. The furniture is worked inside the thick adobe walls. The long corridor is used as an element that isolates the project from their immediate neighbors and reinforces the autonomy of every space.

This architecture aims to highlight the nature of the material elements that compose it, promoting the aesthetic, formal, functional and structural qualities as well as the maximum respect of the environment. The harmonious relation between the nature and the architecture is very important for the owner and also a decisive fact for the design, constructive process and the operation of the house.