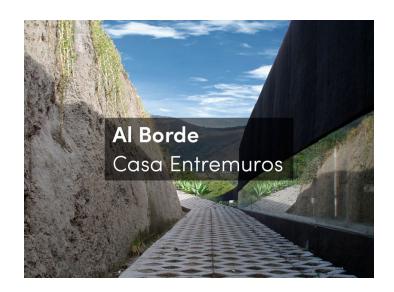

#### **CASA ENTREMUROS**

Posted on November 17, 2015 by Urban UrbanNext

Categories: Al Borde, Low Density, Project, Southern Coexistences, Technology and fabrication, Total Latin American Architecture

Tags: Architecture&environment, Concrete, Fabrics, Housing, Landscape, Latin America, Low budget, MCHAP, MCHAP Projects, Nature, Private housing, Project, Raw materials, Searches on scales, Southern Coexistences, Stone, Technological Approach, Total, Wood

Far from the pollution of the city, the house is set in the hillside of the Ilaló volcano in an indomitable land. Two streams opened to the landscape of the valley limit it. A cut in the sloping land helps to

## urbanNext Lexicon

generate a platform for the project and also to get enough raw materials to build the gravity walls. The waving form as a result of this cut in the land, defines the position and order of every wall. The succession of these adobe walls and the different heights of the roof caused the division of the house even for the activity or the user. In order to get rid off the domino effect, the gravity walls break their parallelism solving the structure and strengthening the character (spirit) of every refuge. The furniture is worked inside the thick adobe walls. The long corridor is used as an element that isolates the project from their immediate neighbors and reinforces the autonomy of every space.