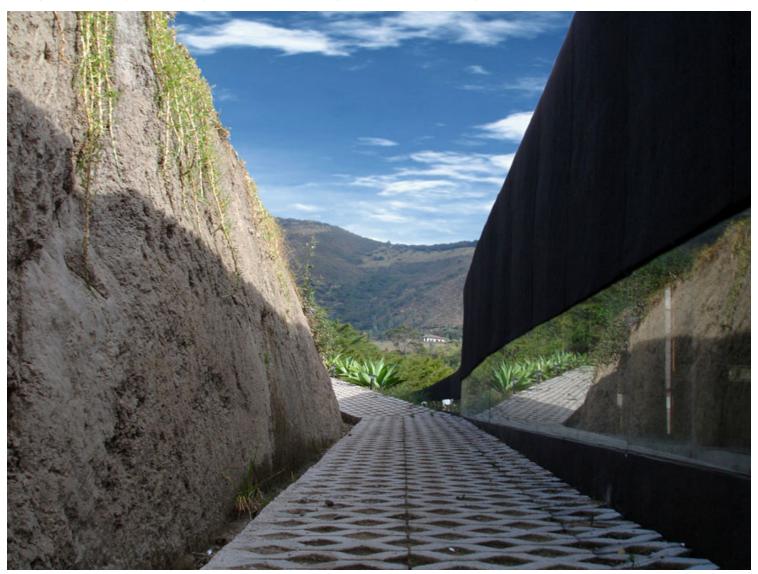

Far from the pollution of the city, the house is set in the hillside of the Ilaló volcano in an indomitable land. Two streams opened to the landscape of the valley limit it. A cut in the sloping land helps to

## urbanNext Lexicon

generate a platform for the project and also to get enough raw materials to build the gravity walls. The waving form as a result of this cut in the land, defines the position and order of every wall. The succession of these adobe walls and the different heights of the roof caused the division of the house even for the activity or the user. In order to get rid off the domino effect, the gravity walls break their parallelism solving the structure and strengthening the character (spirit) of every refuge. The furniture is worked inside the thick adobe walls. The long corridor is used as an element that isolates the project from their immediate neighbors and reinforces the autonomy of every space.