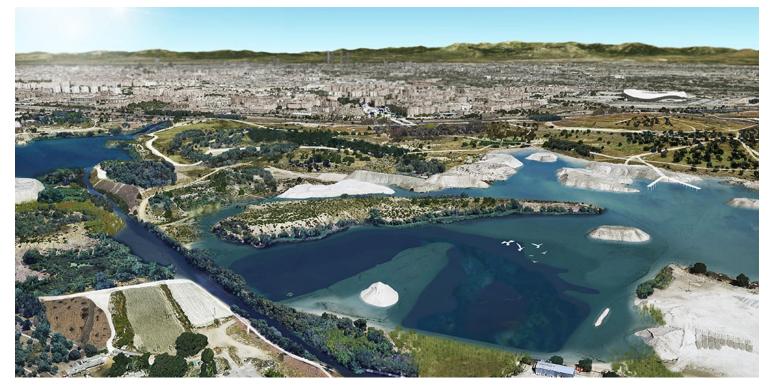

**Authorship:** Proposal by Affective Architectures, Ba-rro and PSAAP.

CAMBIUM: Madrid Metropolitan Forest Project https://urbannext.net/cambium-madrid-metropolitan-forest-project/

The competition for the Madrid Metropolitan Forest Project was formulated under the concept of a green infrastructure that will extend over 75 kilometers around the city. It is meant to contribute to the natural balance, to the reduction of CO2 emissions, to the fight against climate change, to the ecological and landscape restoration of degraded areas, and to increasing the offer of pedestrian and cycling itineraries, as well as benefiting the health of the population.

In response to the particular qualities of each area of Madrid, the competition defines five different lots with geographical continuity, potential availability of land, and opportunity to configure the concept of a peri-urban green corridor.