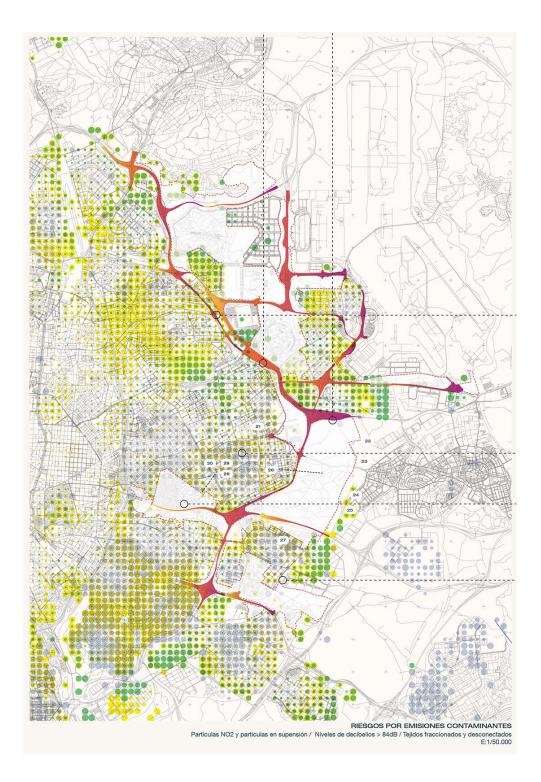

Inundabilidad / Escorrentías y drenajes / Falta de continuidad de los cliclos del agua E: 1/50.000

CAMBIUM: Madrid Metropolitan Forest Project https://urbannext.net/cambium-madrid-metropolitan-forest-project/