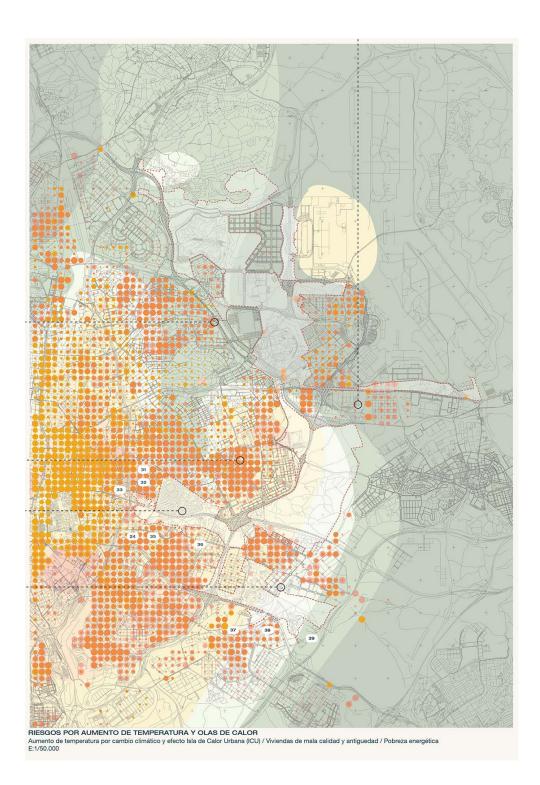

CAMBIUM is our proposal for the challenge in the east of Madrid: to generate connections in a fragmented territory. The only existing continuity is the mobility infrastructures, which we can use build a strategy to create a forest over 15 years, in 4 steps:

 Generate the logistics of the forest by transforming mono-functional infrastructures into corridors that are capable of cleaning water and producing living soils, and that will grow connected roots.
Make existing places more accessible so they can be cared for: remove fences, create accessible paths, generate connections.