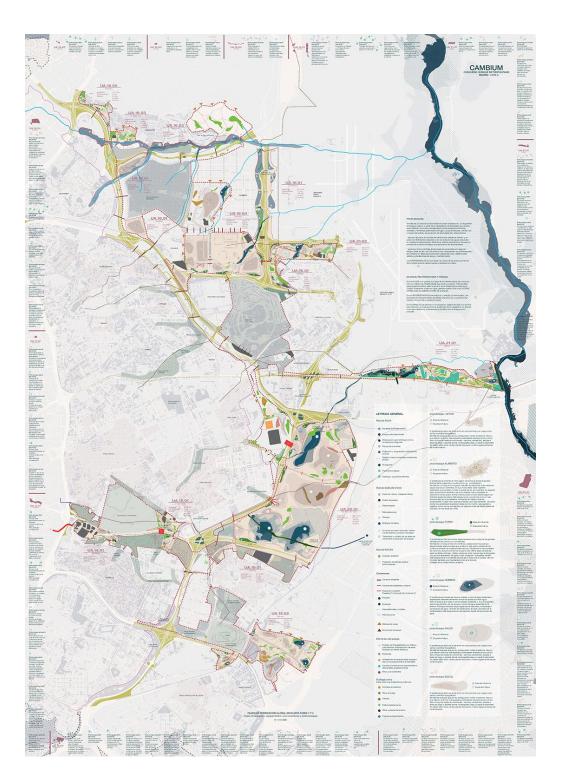

**Authorship:** Proposal by Affective Architectures, Ba-rro and PSAAP.

CAMBIUM: Madrid Metropolitan Forest Project https://urbannext.net/cambium-madrid-metropolitan-forest-project/

The competition for the Madrid Metropolitan Forest Project was formulated under the concept of a green infrastructure that will extend over 75 kilometers around the city. It is meant to contribute to the natural balance, to the reduction of CO2 emissions, to the fight against climate change, to the ecological and landscape restoration of degraded areas, and to increasing the offer of pedestrian and cycling itineraries, as well as benefiting the health of the population.

In response to the particular qualities of each area of Madrid, the competition defines five different lots with geographical continuity, potential availability of land, and opportunity to configure the concept of a peri-urban green corridor.

CAMBIUM is our proposal for the challenge in the east of Madrid: to generate connections in a fragmented territory. The only existing continuity is the mobility infrastructures, which we can use build a strategy to create a forest over 15 years, in 4 steps: