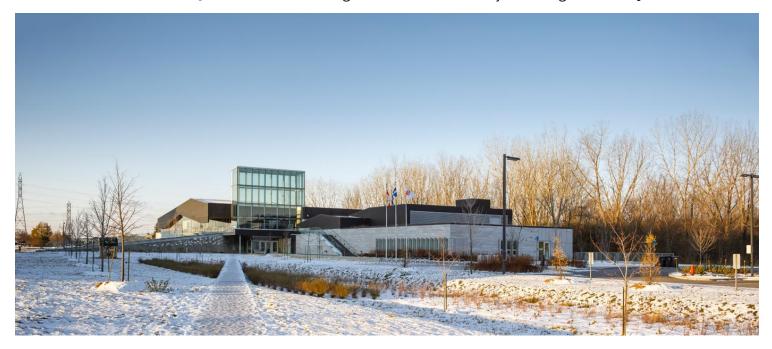

The Bibliothèque du Boisé aims to become a place fostering a feeling of belonging, promoting exploration and discovery. Located between Thimens Boulevard and the Marcel-Laurin Park, it covers a surface area of 5,000 m<sup>2</sup> and is integrated into the site by drawing on its major elements.

Bibliothèque du Boisé https://urbannext.net/bibliotheque-du-boise/

Bibliothèque du Boisé https://urbannext.net/bibliotheque-du-boise/

This isn't a project about architecture alone: it's also about landscape. As such, this certified LEED Platinum building connects the city with the surrounding landscape, and serves as a point of connection that allows users to explore its site—inside and outside, from Boulevard Thimens as well as from the park. Visitors will discover the building by approaching it from a variety of spaces both intimate and dramatic, spaces that, by offering a variety of access pathways, set the stage for the site as well as for its users