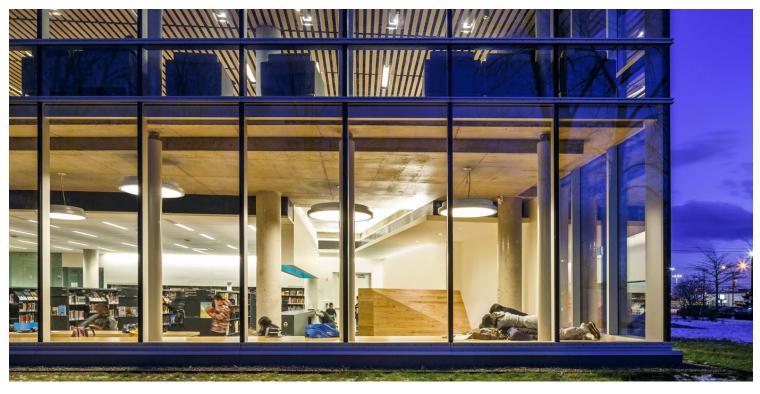

Bibliothèque du Boisé https://urbannext.net/bibliotheque-du-boise/

In this project, architecture is landscape and landscape is architecture. The architecture changes shape, unfolds, spreads out and rises up, reducing the boundaries between the built space and the site. There are several means of access to the building - all of which encourage interaction and discovery. Therefore, the library is not an architectural gesture, but rather an act of communication and exchange. It gives to the collectivity the opportunity to get together and know each other.