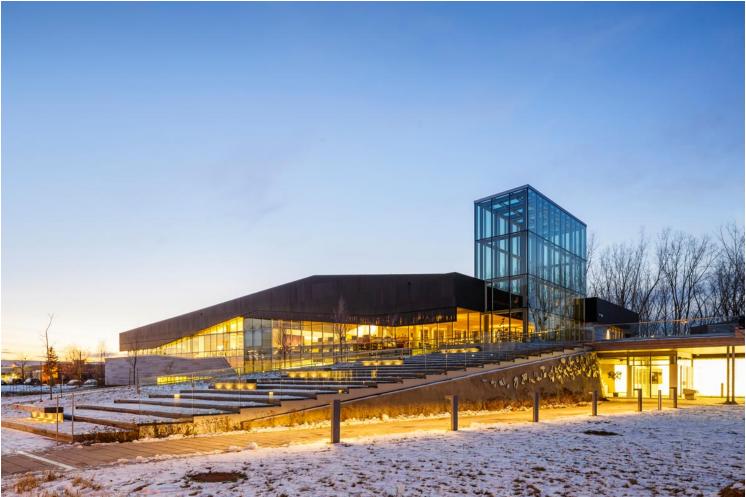

**Sections** 

Bibliothèque du Boisé https://urbannext.net/bibliotheque-du-boise/

Bibliothèque du Boisé https://urbannext.net/bibliotheque-du-boise/

Far from a monumental approach, the library is integrated into a natural and urban context, it adds richness to the site, helps to define the space and offers a simple and universal reading. True reflection of the human condition, of the fate of a changing landscape, of its architecture, the Bibliothèque du Boisé created a significant identity hub as well as a rich, dynamic and open space where boundaries are redefined to foster discovery, learning, and a sense of belonging for the entire community.