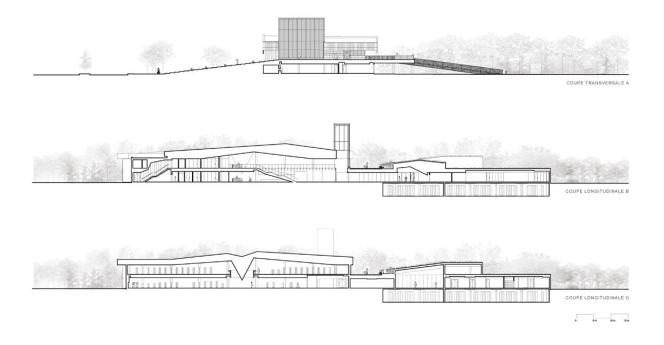

**Sections** 

Bibliothèque du Boisé https://urbannext.net/bibliotheque-du-boise/

Bibliothèque du Boisé https://urbannext.net/bibliotheque-du-boise/

Far from a monumental approach, the library is integrated into a natural and urban context, it adds richness to the site, helps to define the space and offers a simple and universal reading. True reflection of the human condition, of the fate of a changing landscape, of its architecture, the Bibliothèque du Boisé created a significant identity hub as well as a rich, dynamic and open space where boundaries are redefined to foster discovery, learning, and a sense of belonging for the entire community.