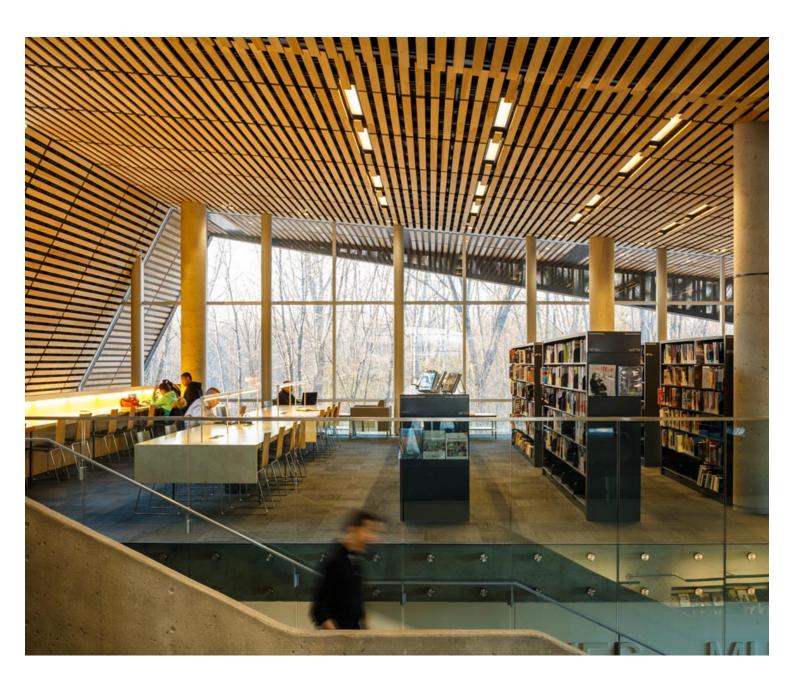

Bibliothèque du Boisé https://urbannext.net/bibliotheque-du-boise/

Bibliothèque du Boisé https://urbannext.net/bibliotheque-du-boise/

This isn't a project about architecture alone: it's also about landscape. As such, this certified LEED Platinum building connects the city with the surrounding landscape, and serves as a point of connection that allows users to explore its site—inside and outside, from Boulevard Thimens as well as from the park. Visitors will discover the building by approaching it from a variety of spaces both intimate and dramatic, spaces that, by offering a variety of access pathways, set the stage for the site as well as for its users

Bibliothèque du Boisé https://urbannext.net/bibliotheque-du-boise/

In this project, architecture is landscape and landscape is architecture. The architecture changes shape, unfolds, spreads out and rises up, reducing the boundaries between the built space and the site. There are several means of access to the building - all of which encourage interaction and discovery. Therefore, the library is not an architectural gesture, but rather an act of communication and exchange. It gives to the collectivity the opportunity to get together and know each other.