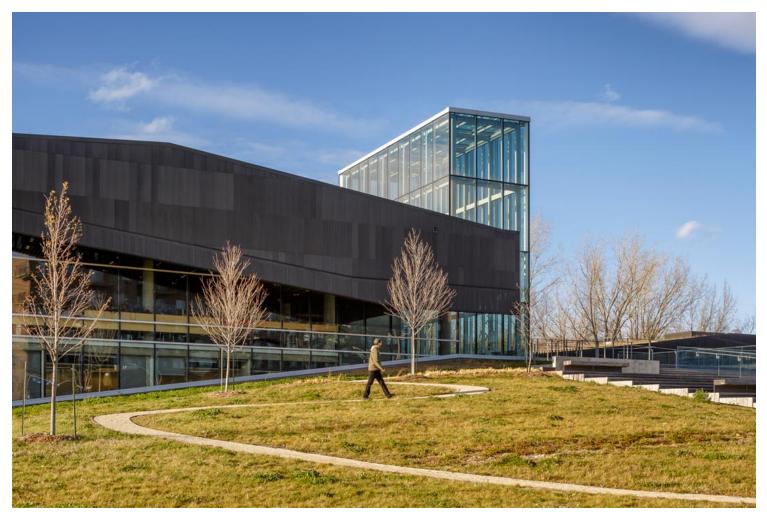

The Bibliothèque du Boisé aims to become a place fostering a feeling of belonging, promoting exploration and discovery. Located between Thimens Boulevard and the Marcel-Laurin Park, it covers a surface area of 5,000 m<sup>2</sup> and is integrated into the site by drawing on its major elements.

Bibliothèque du Boisé https://urbannext.net/bibliotheque-du-boise/

Bibliothèque du Boisé https://urbannext.net/bibliotheque-du-boise/

This isn't a project about architecture alone: it's also about landscape. As such, this certified LEED Platinum building connects the city with the surrounding landscape, and serves as a point of connection that allows users to explore its site—inside and outside, from Boulevard Thimens as well as from the park. Visitors will discover the building by approaching it from a variety of spaces both intimate and dramatic, spaces that, by offering a variety of access pathways, set the stage for the site as well as for its users

Bibliothèque du Boisé https://urbannext.net/bibliotheque-du-boise/

In this project, architecture is landscape and landscape is architecture. The architecture changes shape, unfolds, spreads out and rises up, reducing the boundaries between the built space and the site. There are several means of access to the building - all of which encourage interaction and discovery. Therefore, the library is not an architectural gesture, but rather an act of communication and exchange. It gives to the collectivity the opportunity to get together and know each other.