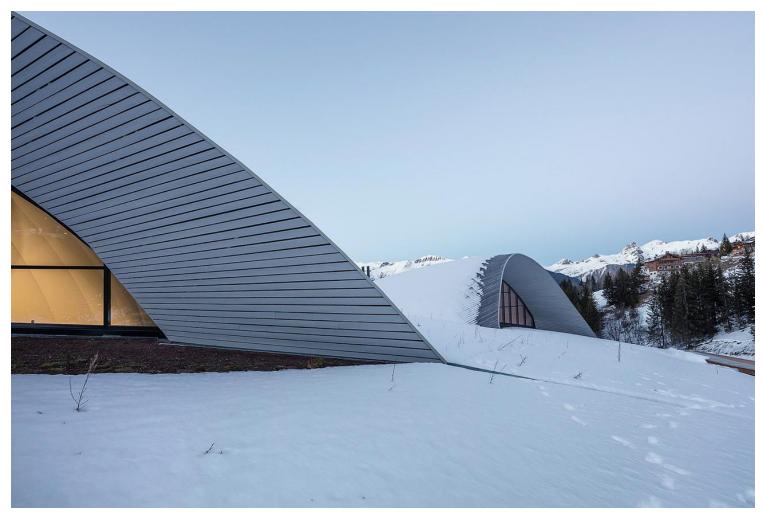

The roof of the project is guided by the topography and rises in order to accommodate the program in a semi-underground manner. Our choice to separate the two main areas, amusement and relaxation, over two floors, strengthens the idea of the transparency and fluidity.

The building becomes a sculpture of spaces and light. The elevation of the roof allows the building to open up and communicate with the environment, while flooding the halls with natural light with its glazed façades. Natural openings in this malleable volume – green in summer and snow-covered in winter – welcome the bathers with a view of the small stream of the river Gravelles.

Aquamotion Courchevel https://urbannext.net/aquamotion-courchevel/

Additional openings in the roof, of wood and glass, face the south to further brighten the interior with natural light. The movement of light in the building highlights the sensation of fluidity between the spaces. The landscape and the building mesh into one.