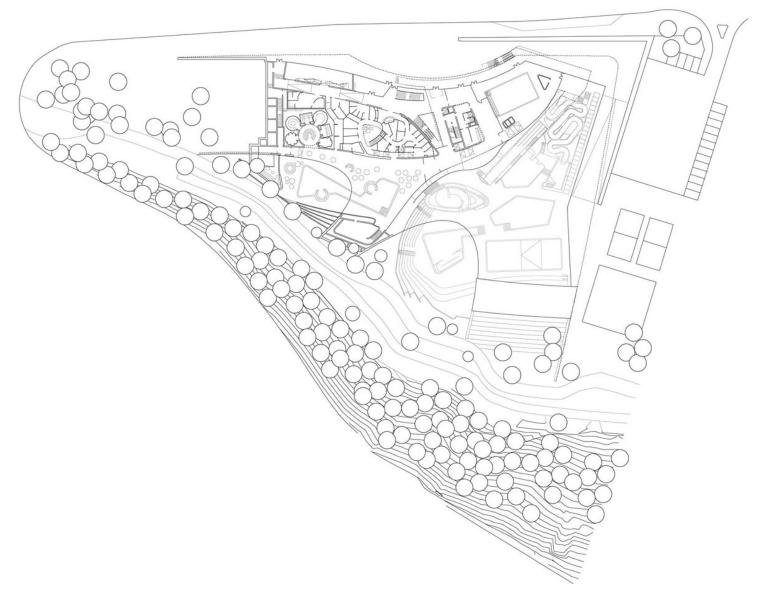

#### urbanNext Lexicon

Sketch

Aquamotion Courchevel https://urbannext.net/aquamotion-courchevel/

Plan

Each location features a unique and specific design.

On the same level to the north, a snack bar opens toward the surf basin. On the last floor, a 300-seat restaurant offers views of the mountains to the north.