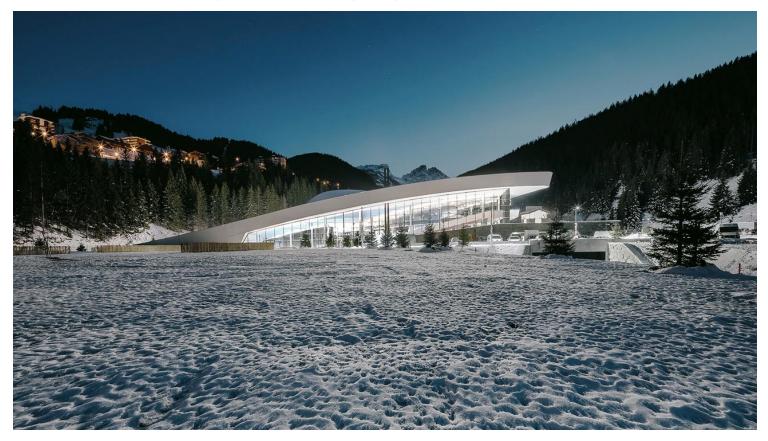

The building becomes a sculpture of spaces and light. The elevation of the roof allows the building to open up and communicate with the environment, while flooding the halls with natural light with its glazed façades. Natural openings in this malleable volume – green in summer and snow-covered in winter – welcome the bathers with a view of the small stream of the river Gravelles.

Aquamotion Courchevel https://urbannext.net/aquamotion-courchevel/

Additional openings in the roof, of wood and glass, face the south to further brighten the interior with natural light. The movement of light in the building highlights the sensation of fluidity between the spaces. The landscape and the building mesh into one.

Aquamotion Courchevel https://urbannext.net/aquamotion-courchevel/

The façade toward the road is livened by the climbing wall inside the building. Below, the lobby

Aquamotion Courchevel https://urbannext.net/aquamotion-courchevel/