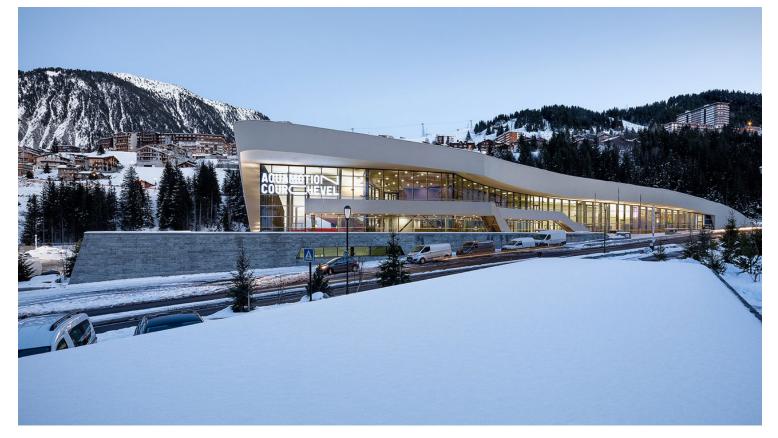

Aquamotion Courchevel https://urbannext.net/aquamotion-courchevel/

The façade toward the road is livened by the climbing wall inside the building. Below, the lobby

Aquamotion Courchevel https://urbannext.net/aquamotion-courchevel/

opens toward the swimming pools, welcoming the guests.

This universe contains a waterslide over 30m long, a looping wildwater slide of over 100m, a jumping basin, a lagoon, a swimming pool and an exterior pool.