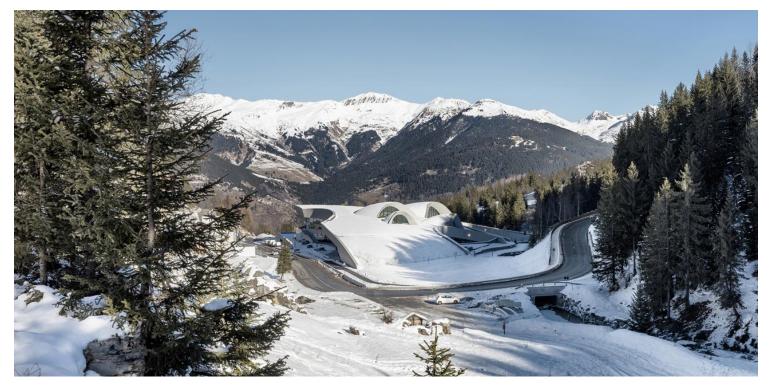

Courchevel, located in the middle of the French Alps, combines several municipalities and spans multiple plateaus of varying altitudes. The new aquatic centre is placed between Courchevel 1650 and Courchevel 1850. This platform, flanked by two mountains, faces a valley on one side and an exceptional alpine panorama on the other.

Aquamotion Courchevel https://urbannext.net/aquamotion-courchevel/

In this unique geographical setting, the aquatic centre contains extensive facilities. From the beginning, the architectural choices were focused on perfecting the integration into the surroundings.