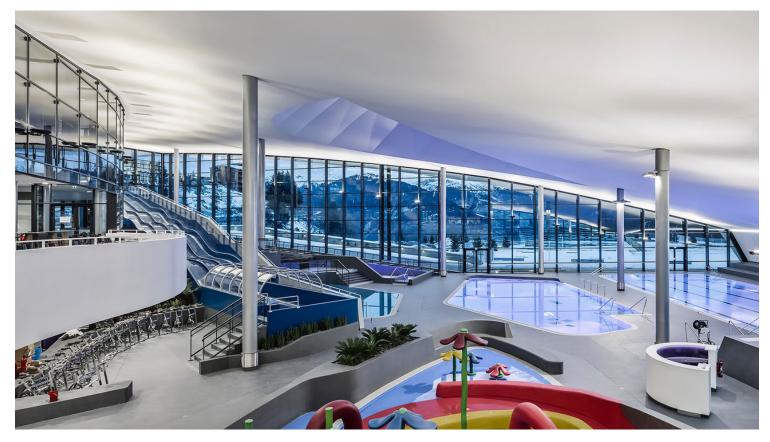

opens toward the swimming pools, welcoming the guests.

This universe contains a waterslide over 30m long, a looping wildwater slide of over 100m, a jumping basin, a lagoon, a swimming pool and an exterior pool.

In its centre, a paddling pool with a coloured shell welcomes the children. This pool is directly connected by a staircase to the wellness and relaxation area. Within this landscape, a lagoon extends to the exterior. Several features complete these baths: a dark cavern with a saltwater pool, a massage centre with a variety of services, and a recessed area which opens towards saunas and Turkish baths, as well as a cold exterior pool.