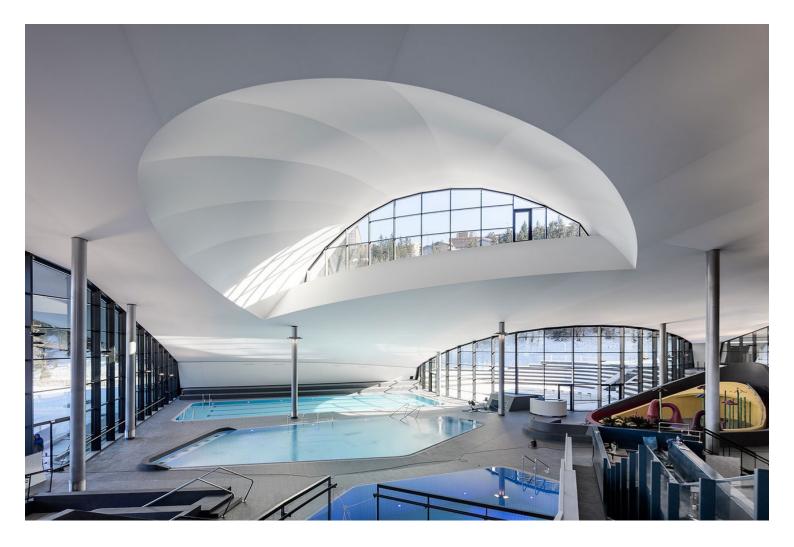

The roof of the project is guided by the topography and rises in order to accommodate the program in a semi-underground manner. Our choice to separate the two main areas, amusement and relaxation, over two floors, strengthens the idea of the transparency and fluidity.

The building becomes a sculpture of spaces and light. The elevation of the roof allows the building to open up and communicate with the environment, while flooding the halls with natural light with its glazed façades. Natural openings in this malleable volume – green in summer and snow-covered in winter – welcome the bathers with a view of the small stream of the river Gravelles.

Aquamotion Courchevel https://urbannext.net/aquamotion-courchevel/

Additional openings in the roof, of wood and glass, face the south to further brighten the interior with natural light. The movement of light in the building highlights the sensation of fluidity between the spaces. The landscape and the building mesh into one.