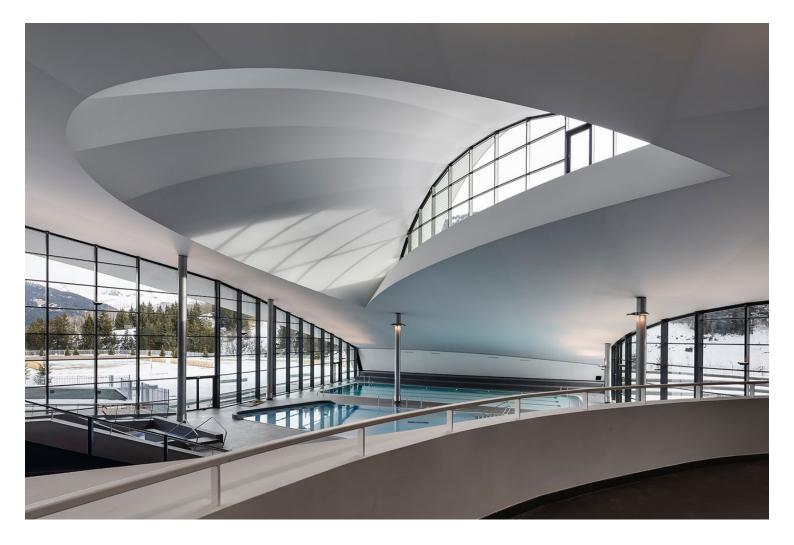

The roof of the project is guided by the topography and rises in order to accommodate the program in a semi-underground manner. Our choice to separate the two main areas, amusement and relaxation, over two floors, strengthens the idea of the transparency and fluidity.

The building becomes a sculpture of spaces and light. The elevation of the roof allows the building to open up and communicate with the environment, while flooding the halls with natural light with its glazed façades. Natural openings in this malleable volume – green in summer and snow-covered in winter – welcome the bathers with a view of the small stream of the river Gravelles.

Aquamotion Courchevel https://urbannext.net/aquamotion-courchevel/

Additional openings in the roof, of wood and glass, face the south to further brighten the interior with natural light. The movement of light in the building highlights the sensation of fluidity between the spaces. The landscape and the building mesh into one.