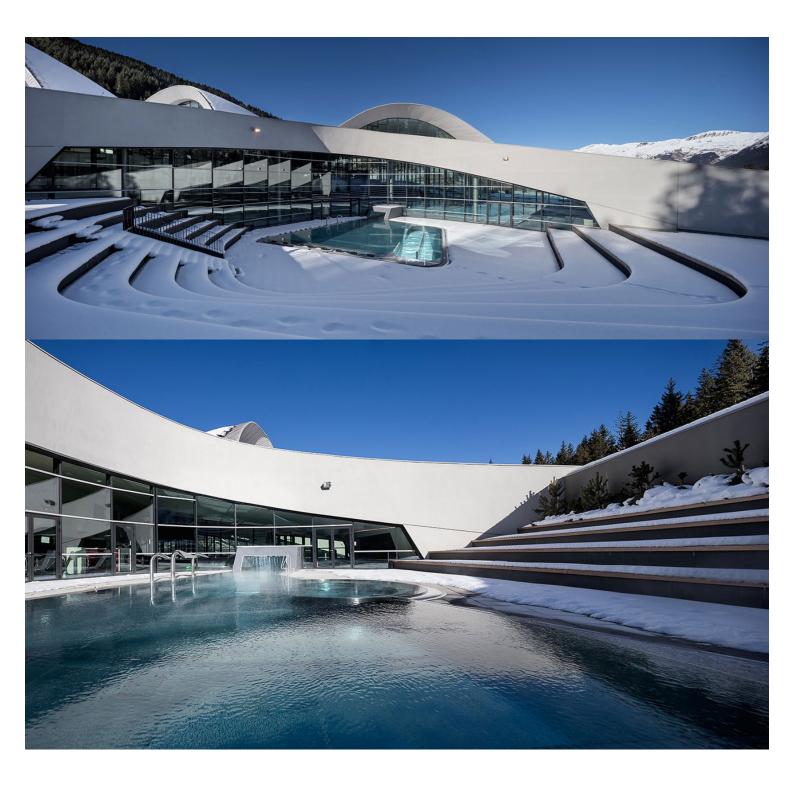

Courchevel, located in the middle of the French Alps, combines several municipalities and spans multiple plateaus of varying altitudes. The new aquatic centre is placed between Courchevel 1650 and Courchevel 1850. This platform, flanked by two mountains, faces a valley on one side and an exceptional alpine panorama on the other.

Aquamotion Courchevel https://urbannext.net/aquamotion-courchevel/

In this unique geographical setting, the aquatic centre contains extensive facilities. From the beginning, the architectural choices were focused on perfecting the integration into the surroundings.

The building becomes a sculpture of spaces and light. The elevation of the roof allows the building to open up and communicate with the environment, while flooding the halls with natural light with its glazed façades. Natural openings in this malleable volume – green in summer and snow-covered in winter – welcome the bathers with a view of the small stream of the river Gravelles.