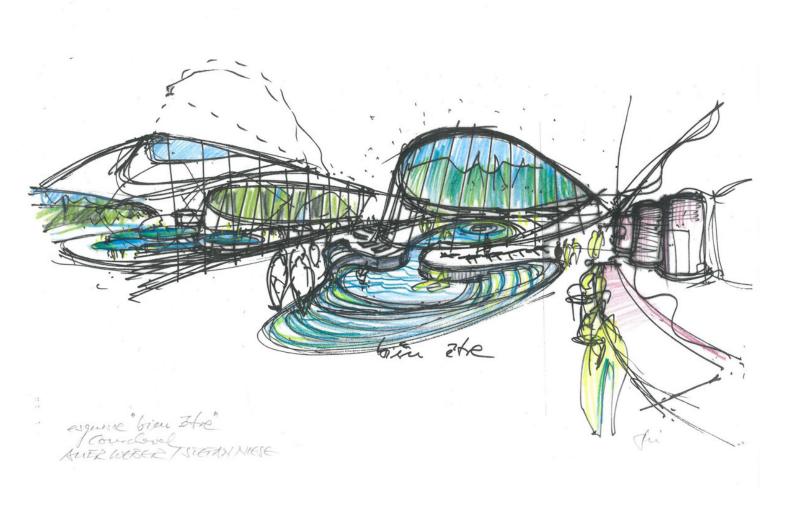

#### urbanNext Lexicon

Sketch

Aquamotion Courchevel https://urbannext.net/aquamotion-courchevel/

Plan

Each location features a unique and specific design.

On the same level to the north, a snack bar opens toward the surf basin. On the last floor, a 300-seat restaurant offers views of the mountains to the north.