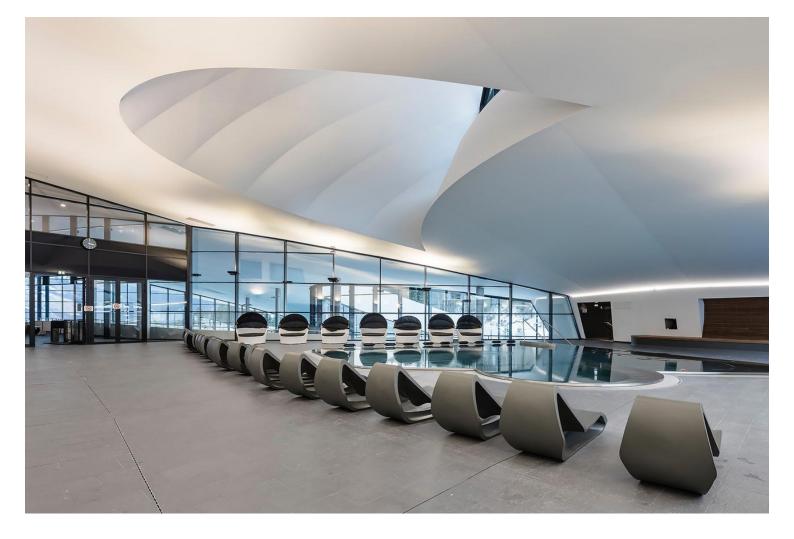

The building becomes a sculpture of spaces and light. The elevation of the roof allows the building to open up and communicate with the environment, while flooding the halls with natural light with its glazed façades. Natural openings in this malleable volume – green in summer and snow-covered in winter – welcome the bathers with a view of the small stream of the river Gravelles.

Aquamotion Courchevel https://urbannext.net/aquamotion-courchevel/

Additional openings in the roof, of wood and glass, face the south to further brighten the interior with natural light. The movement of light in the building highlights the sensation of fluidity between the spaces. The landscape and the building mesh into one.

Aquamotion Courchevel https://urbannext.net/aquamotion-courchevel/

The façade toward the road is livened by the climbing wall inside the building. Below, the lobby

Aquamotion Courchevel https://urbannext.net/aquamotion-courchevel/