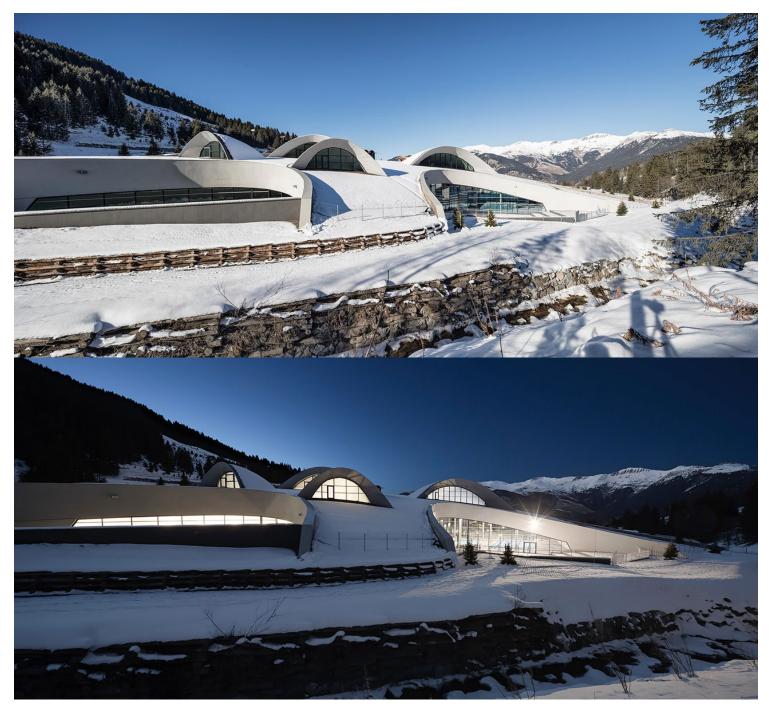

Courchevel, located in the middle of the French Alps, combines several municipalities and spans multiple plateaus of varying altitudes. The new aquatic centre is placed between Courchevel 1650 and Courchevel 1850. This platform, flanked by two mountains, faces a valley on one side and an exceptional alpine panorama on the other.

The roof of the project is guided by the topography and rises in order to accommodate the program in a semi-underground manner. Our choice to separate the two main areas, amusement and relaxation, over two floors, strengthens the idea of the transparency and fluidity.

The building becomes a sculpture of spaces and light. The elevation of the roof allows the building to open up and communicate with the environment, while flooding the halls with natural light with its glazed façades. Natural openings in this malleable volume – green in summer and snow-covered in winter – welcome the bathers with a view of the small stream of the river Gravelles.

Aquamotion Courchevel https://urbannext.net/aquamotion-courchevel/

Additional openings in the roof, of wood and glass, face the south to further brighten the interior with natural light. The movement of light in the building highlights the sensation of fluidity between the spaces. The landscape and the building mesh into one.