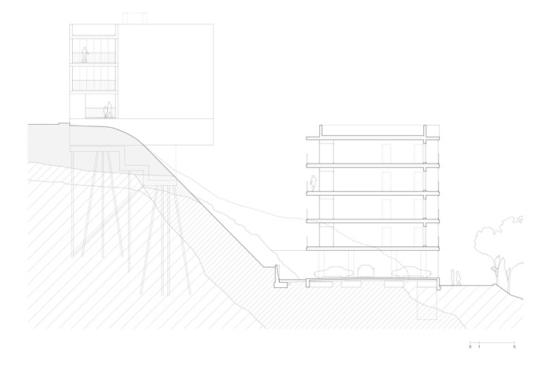

39 Social Housing Turó del Sastre https://urbannext.net/39-social-housing-turo-del-sastre/

39 Social Housing Turó del Sastre https://urbannext.net/39-social-housing-turo-del-sastre/

The project takes advantage of the peri-urban condition of the site and the 18-meter height difference between the streets to split the building and equip the three new volumes with galleries, sun exposure and cross ventilation, while introducing green space between them to improve their views. In order to reduce earthworks in a terrain with various rocky layers, the project proposes a top building with a 4.20-meter overhang that minimizes foundations, and two more buildings lower down, with ground-floor parking and housing in direct contact with the Parc de les Bateries.

39 Social Housing Turó del Sastre https://urbannext.net/39-social-housing-turo-del-sastre/

The building is organized into two housing complexes with different accesses, one on each street. On the higher street, a single volume of 17 apartments is organized around a central hallway and staircase, with six apartments per floor. On the lower street the units are accessed via a vertical circulation core, with views toward the sea, located between the two volumes. At the rear façade, a linear walkway branches off from this core, providing access to five units on each floor. This arrangement guarantees cross ventilation for a total of 22 housing units from the ground floor to the fourth floor.