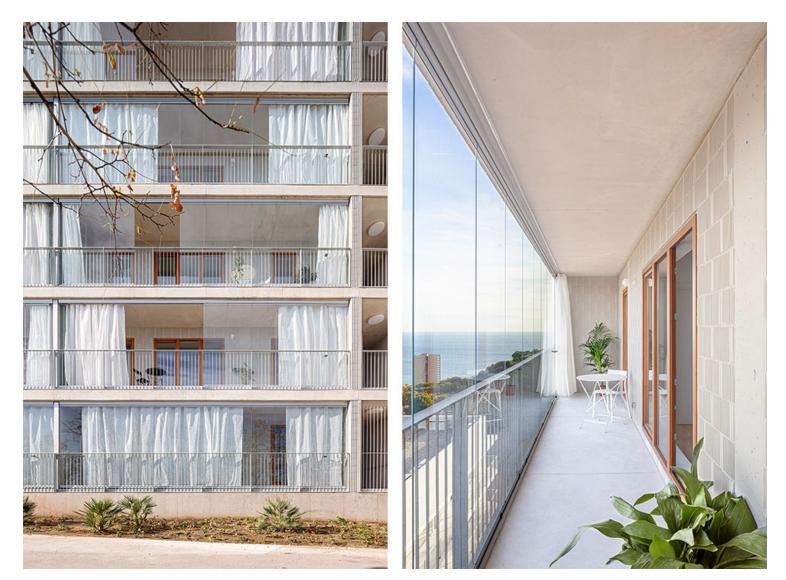

39 Social Housing Turó del Sastre https://urbannext.net/39-social-housing-turo-del-sastre/

The project proposes typologies equipped with two types of intermediate spaces, both for individual use. On the south-east façades there are bioclimatic galleries that improve habitability and energy efficiency. On the north-west façades there are filter spaces, open to the outdoors but for private use. These improve the management of privacy between the collective walkway and the glazed façade of the dwelling. The result is a single type of housing that adapts to the different conditions of aggregation and geometry without losing its operational logic. There is an abstract living-dining space, rectangular and connecting to both façades, which always has cross ventilation. The

39 Social Housing Turó del Sastre https://urbannext.net/39-social-housing-turo-del-sastre/

entrance is at one end and there is a large opening at the opposite end, in contact with a bioclimatic gallery facing the sea. Attached to this multifunctional central space are the kitchen, the bathroom and the bedrooms, which vary in number and size depending on the depth of the volume.