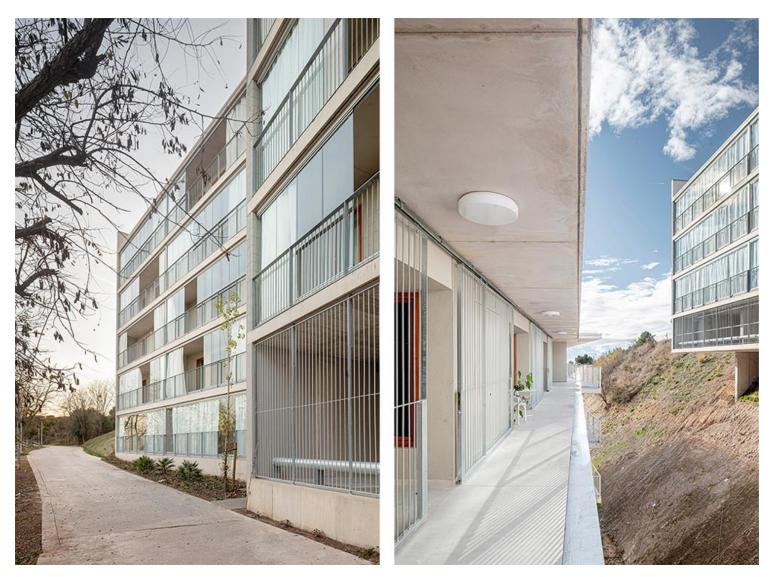

39 Social Housing Turó del Sastre https://urbannext.net/39-social-housing-turo-del-sastre/

39 Social Housing Turó del Sastre https://urbannext.net/39-social-housing-turo-del-sastre/

The project takes advantage of the peri-urban condition of the site and the 18-meter height difference between the streets to split the building and equip the three new volumes with galleries, sun exposure and cross ventilation, while introducing green space between them to improve their views. In order to reduce earthworks in a terrain with various rocky layers, the project proposes a top building with a 4.20-meter overhang that minimizes foundations, and two more buildings lower down, with ground-floor parking and housing in direct contact with the Parc de les Bateries.

39 Social Housing Turó del Sastre https://urbannext.net/39-social-housing-turo-del-sastre/

The building is organized into two housing complexes with different accesses, one on each street. On the higher street, a single volume of 17 apartments is organized around a central hallway and staircase, with six apartments per floor. On the lower street the units are accessed via a vertical circulation core, with views toward the sea, located between the two volumes. At the rear façade, a linear walkway branches off from this core, providing access to five units on each floor. This arrangement guarantees cross ventilation for a total of 22 housing units from the ground floor to the fourth floor.

39 Social Housing Turó del Sastre https://urbannext.net/39-social-housing-turo-del-sastre/

The project proposes typologies equipped with two types of intermediate spaces, both for individual use. On the south-east façades there are bioclimatic galleries that improve habitability and energy efficiency. On the north-west façades there are filter spaces, open to the outdoors but for private use. These improve the management of privacy between the collective walkway and the glazed façade of the dwelling. The result is a single type of housing that adapts to the different conditions of aggregation and geometry without losing its operational logic. There is an abstract living-dining space, rectangular and connecting to both façades, which always has cross ventilation. The