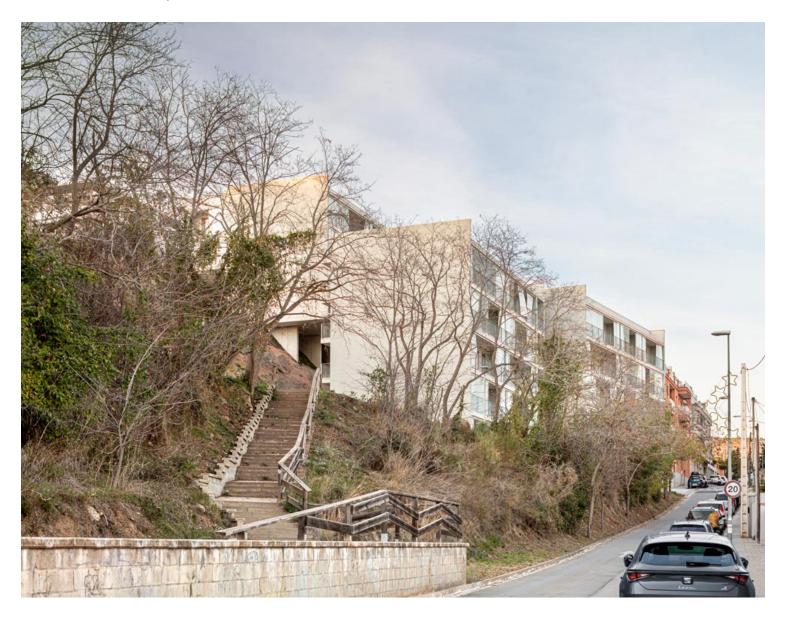

39 Social Housing Turó del Sastre https://urbannext.net/39-social-housing-turo-del-sastre/

39 Social Housing Turó del Sastre https://urbannext.net/39-social-housing-turo-del-sastre/

The project takes advantage of the peri-urban condition of the site and the 18-meter height difference between the streets to split the building and equip the three new volumes with galleries, sun exposure and cross ventilation, while introducing green space between them to improve their views. In order to reduce earthworks in a terrain with various rocky layers, the project proposes a top building with a 4.20-meter overhang that minimizes foundations, and two more buildings lower down, with ground-floor parking and housing in direct contact with the Parc de les Bateries.

39 Social Housing Turó del Sastre https://urbannext.net/39-social-housing-turo-del-sastre/

The building is organized into two housing complexes with different accesses, one on each street. On the higher street, a single volume of 17 apartments is organized around a central hallway and staircase, with six apartments per floor. On the lower street the units are accessed via a vertical circulation core, with views toward the sea, located between the two volumes. At the rear façade, a linear walkway branches off from this core, providing access to five units on each floor. This arrangement guarantees cross ventilation for a total of 22 housing units from the ground floor to the fourth floor.