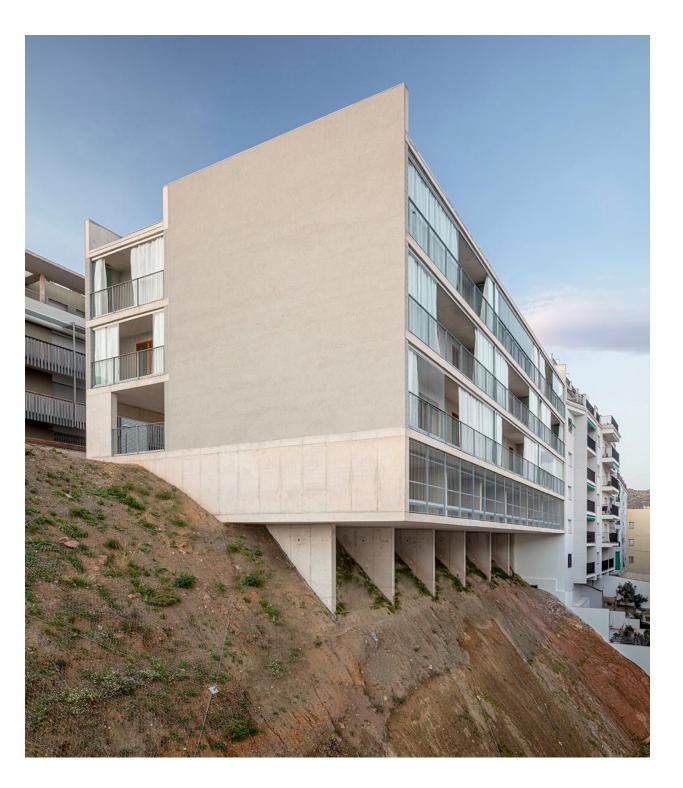

39 Social Housing Turó del Sastre https://urbannext.net/39-social-housing-turo-del-sastre/

39 Social Housing Turó del Sastre https://urbannext.net/39-social-housing-turo-del-sastre/

The project takes advantage of the peri-urban condition of the site and the 18-meter height difference between the streets to split the building and equip the three new volumes with galleries, sun exposure and cross ventilation, while introducing green space between them to improve their views. In order to reduce earthworks in a terrain with various rocky layers, the project proposes a top building with a 4.20-meter overhang that minimizes foundations, and two more buildings lower down, with ground-floor parking and housing in direct contact with the Parc de les Bateries.

39 Social Housing Turó del Sastre https://urbannext.net/39-social-housing-turo-del-sastre/

The project proposes typologies equipped with two types of intermediate spaces, both for individual use. On the south-east façades there are bioclimatic galleries that improve habitability and energy efficiency. On the north-west façades there are filter spaces, open to the outdoors but for private use. These improve the management of privacy between the collective walkway and the glazed façade of the dwelling. The result is a single type of housing that adapts to the different conditions of aggregation and geometry without losing its operational logic. There is an abstract living-dining space, rectangular and connecting to both façades, which always has cross ventilation. The