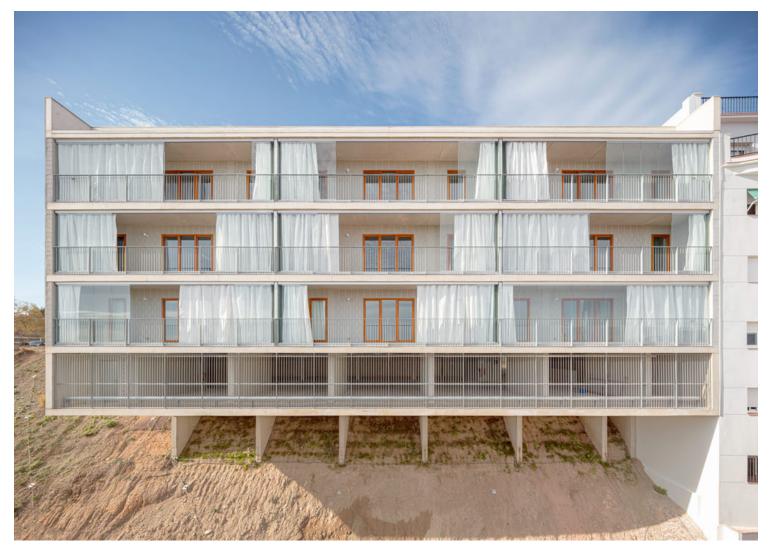

39 Social Housing Turó del Sastre https://urbannext.net/39-social-housing-turo-del-sastre/

The project proposes typologies equipped with two types of intermediate spaces, both for individual use. On the south-east façades there are bioclimatic galleries that improve habitability and energy efficiency. On the north-west façades there are filter spaces, open to the outdoors but for private use. These improve the management of privacy between the collective walkway and the glazed façade of the dwelling. The result is a single type of housing that adapts to the different conditions of aggregation and geometry without losing its operational logic. There is an abstract living-dining space, rectangular and connecting to both façades, which always has cross ventilation. The

39 Social Housing Turó del Sastre https://urbannext.net/39-social-housing-turo-del-sastre/

entrance is at one end and there is a large opening at the opposite end, in contact with a bioclimatic gallery facing the sea. Attached to this multifunctional central space are the kitchen, the bathroom and the bedrooms, which vary in number and size depending on the depth of the volume.