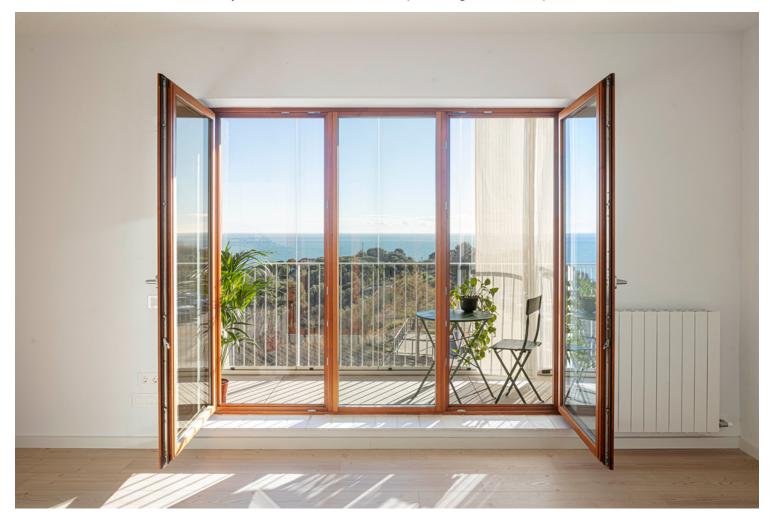

39 Social Housing Turó del Sastre https://urbannext.net/39-social-housing-turo-del-sastre/

The project proposes typologies equipped with two types of intermediate spaces, both for individual use. On the south-east façades there are bioclimatic galleries that improve habitability and energy efficiency. On the north-west façades there are filter spaces, open to the outdoors but for private use. These improve the management of privacy between the collective walkway and the glazed façade of the dwelling. The result is a single type of housing that adapts to the different conditions of aggregation and geometry without losing its operational logic. There is an abstract living-dining space, rectangular and connecting to both façades, which always has cross ventilation. The

39 Social Housing Turó del Sastre https://urbannext.net/39-social-housing-turo-del-sastre/

entrance is at one end and there is a large opening at the opposite end, in contact with a bioclimatic gallery facing the sea. Attached to this multifunctional central space are the kitchen, the bathroom and the bedrooms, which vary in number and size depending on the depth of the volume.