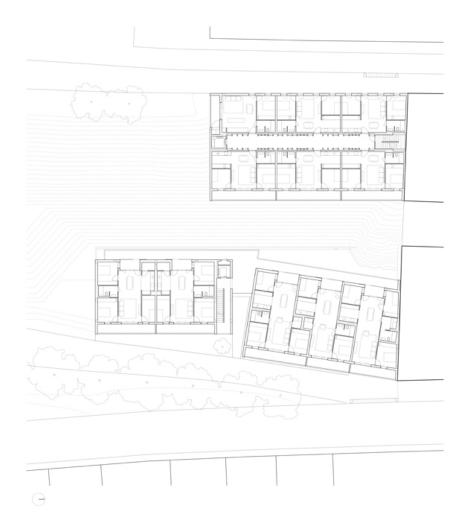

39 Social Housing Turó del Sastre https://urbannext.net/39-social-housing-turo-del-sastre/

39 Social Housing Turó del Sastre https://urbannext.net/39-social-housing-turo-del-sastre/

The project takes advantage of the peri-urban condition of the site and the 18-meter height difference between the streets to split the building and equip the three new volumes with galleries, sun exposure and cross ventilation, while introducing green space between them to improve their views. In order to reduce earthworks in a terrain with various rocky layers, the project proposes a top building with a 4.20-meter overhang that minimizes foundations, and two more buildings lower down, with ground-floor parking and housing in direct contact with the Parc de les Bateries.

39 Social Housing Turó del Sastre https://urbannext.net/39-social-housing-turo-del-sastre/

The building is organized into two housing complexes with different accesses, one on each street. On the higher street, a single volume of 17 apartments is organized around a central hallway and staircase, with six apartments per floor. On the lower street the units are accessed via a vertical circulation core, with views toward the sea, located between the two volumes. At the rear façade, a linear walkway branches off from this core, providing access to five units on each floor. This arrangement guarantees cross ventilation for a total of 22 housing units from the ground floor to the fourth floor.