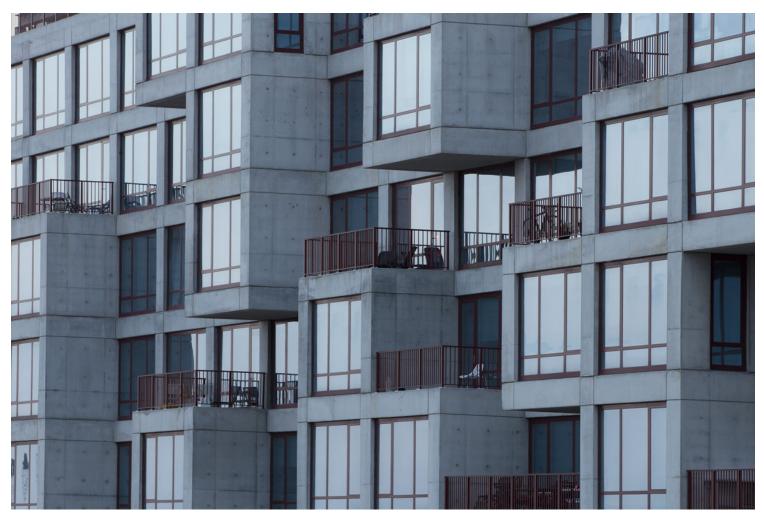

Just steps from MoMA PS1 in white hot Long Island City, Queens, ODA New York is upending the real estate market with an 11-story, 175-unit rental project to rival the best of luxury condo living.

Distinguished by its sculptural, almost pixelated, poured concrete exterior, 2222 Jackson is both an easy material compliment to neighboring PS1 and an exemplar of its designer's larger mission. Adept at working within—rather than against—zoning constraints, ODA has once again focused on innovating architectural morphology in the interest of improving not only its residents' everyday experience, but their general quality of life.

2222 Jackson https://urbannext.net/2222-jackson/

Typifying ODA's modus operandi, wherein form never precedes function, this strategic modular approach has implications well beyond simple aesthetics. Given the greater length relative to other units, each studio apartment projects seven feet past Jackson's façade line, producing two significant benefits: mid-façade "corner" windows and a terrace for the apartment above.

The ultimate result is a substantial increase in available outdoor space (30% more than the original footprint would have allowed) distributed over a powerful composition of 50 terraces scattered along the exterior—a three-dimensional cascade of life and activity.

By playing with the massing in this way, ODA rejects what would otherwise be a generic rental box, instead producing a new template for working within common zoning constraints: an axonometric structure with a uniquely articulated façade accommodating substantial outdoor areas (highly coveted though often conventionally impractical amenities in many urban environments). The firm's straightforward, modular design also allows for vastly increased flexibility and adaptability in layout, while simultaneously facilitating a simplified, streamlined, and highly efficient construction process.