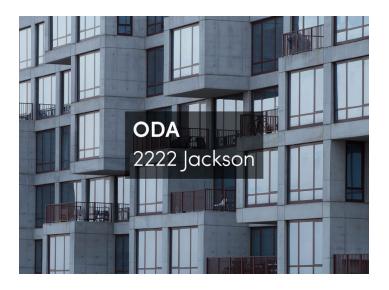

Just steps from MoMA PS1 in white hot Long Island City, Queens, ODA New York is upending the real estate market with an 11-story, 175-unit rental project to rival the best of luxury condo living.

Distinguished by its sculptural, almost pixelated, poured concrete exterior, 2222 Jackson is both an easy material compliment to neighboring PS1 and an exemplar of its designer's larger mission. Adept at working within—rather than against—zoning constraints, ODA has once again focused on innovating architectural morphology in the interest of improving not only its residents' everyday experience, but their general quality of life.

2222 Jackson https://urbannext.net/2222-jackson/

2222 Jackson https://urbannext.net/2222-jackson/

Inventive use of individual modules forms the foundation for 2222 Jackson, yielding its distinctive silhouette. Jackson was conceived, first and foremost, as a simple, modular grid comprising a sequence of bays, each twelve feet wide. Studio apartments are 32 feet in length and occupy the width of one bay, while the one, two, and three bedroom units are each 25 feet long and capture two, three, and four bays respectively.