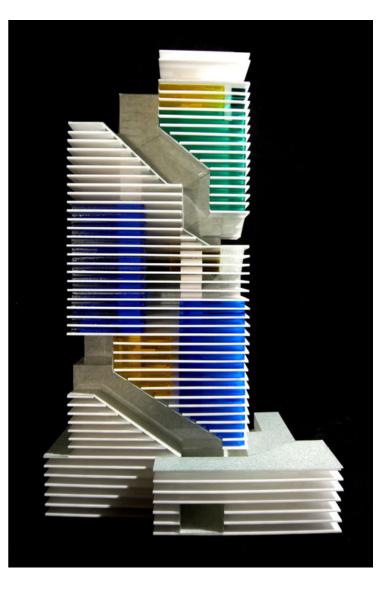

2222 Jackson https://urbannext.net/2222-jackson/

2222 Jackson https://urbannext.net/2222-jackson/

Inventive use of individual modules forms the foundation for 2222 Jackson, yielding its distinctive silhouette. Jackson was conceived, first and foremost, as a simple, modular grid comprising a sequence of bays, each twelve feet wide. Studio apartments are 32 feet in length and occupy the width of one bay, while the one, two, and three bedroom units are each 25 feet long and capture two, three, and four bays respectively.

2222 Jackson https://urbannext.net/2222-jackson/

Typifying ODA's modus operandi, wherein form never precedes function, this strategic modular approach has implications well beyond simple aesthetics. Given the greater length relative to other units, each studio apartment projects seven feet past Jackson's façade line, producing two significant benefits: mid-façade "corner" windows and a terrace for the apartment above.

The ultimate result is a substantial increase in available outdoor space (30% more than the original footprint would have allowed) distributed over a powerful composition of 50 terraces scattered along the exterior—a three-dimensional cascade of life and activity.