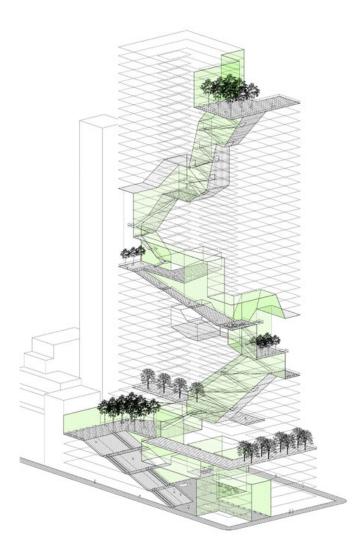

2222 Jackson https://urbannext.net/2222-jackson/

2222 Jackson https://urbannext.net/2222-jackson/

Inventive use of individual modules forms the foundation for 2222 Jackson, yielding its distinctive silhouette. Jackson was conceived, first and foremost, as a simple, modular grid comprising a sequence of bays, each twelve feet wide. Studio apartments are 32 feet in length and occupy the width of one bay, while the one, two, and three bedroom units are each 25 feet long and capture two, three, and four bays respectively.

2222 Jackson https://urbannext.net/2222-jackson/

Typifying ODA's modus operandi, wherein form never precedes function, this strategic modular approach has implications well beyond simple aesthetics. Given the greater length relative to other units, each studio apartment projects seven feet past Jackson's façade line, producing two significant benefits: mid-façade "corner" windows and a terrace for the apartment above.

The ultimate result is a substantial increase in available outdoor space (30% more than the original footprint would have allowed) distributed over a powerful composition of 50 terraces scattered along the exterior—a three-dimensional cascade of life and activity.

By playing with the massing in this way, ODA rejects what would otherwise be a generic rental box, instead producing a new template for working within common zoning constraints: an axonometric structure with a uniquely articulated façade accommodating substantial outdoor areas (highly coveted though often conventionally impractical amenities in many urban environments). The firm's straightforward, modular design also allows for vastly increased flexibility and adaptability in layout, while simultaneously facilitating a simplified, streamlined, and highly efficient construction process.