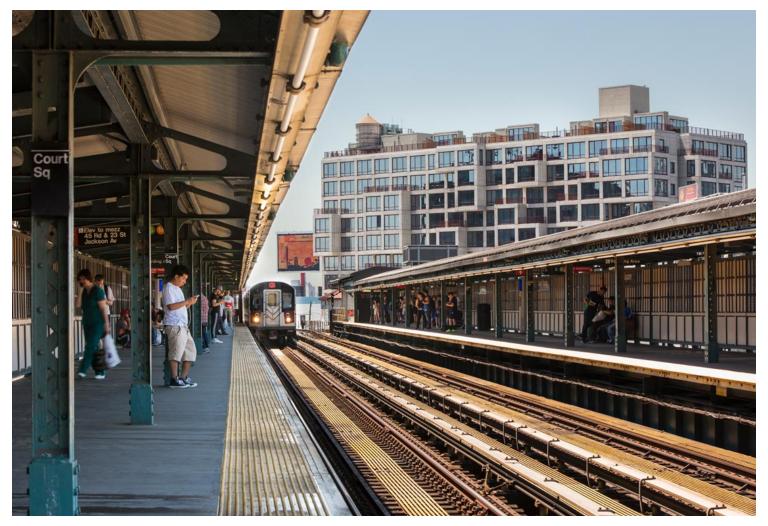

Just steps from MoMA PS1 in white hot Long Island City, Queens, ODA New York is upending the real estate market with an 11-story, 175-unit rental project to rival the best of luxury condo living.

Distinguished by its sculptural, almost pixelated, poured concrete exterior, 2222 Jackson is both an easy material compliment to neighboring PS1 and an exemplar of its designer's larger mission. Adept at working within—rather than against—zoning constraints, ODA has once again focused on innovating architectural morphology in the interest of improving not only its residents' everyday experience, but their general quality of life.