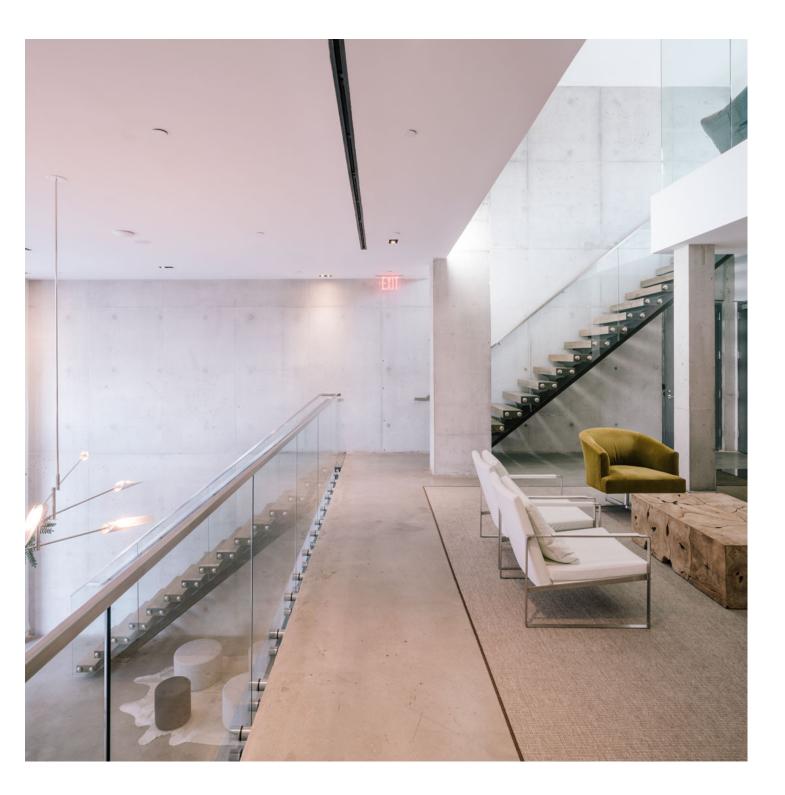

2222 Jackson https://urbannext.net/2222-jackson/

2222 Jackson https://urbannext.net/2222-jackson/

2222 Jackson https://urbannext.net/2222-jackson/

Inside 2222 Jackson, the exterior material palette is mirrored in large swaths of exposed concrete suffusing the triple-height lobby. And throughout the building, ODA installed a multitude of high-end appointments and amenities: an amenity club—complete with airy, sky-lit indoor pool and adjacent landscaped terrace, residents' lounge, and state-of-the-art fitness center—graces a third floor mezzanine. An expansive rooftop deck provides sweeping views of Manhattan.