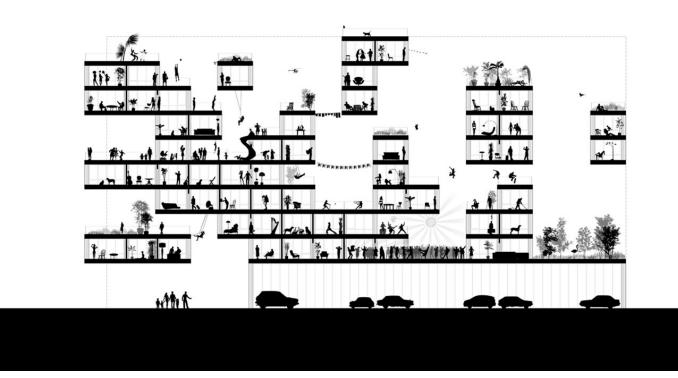

2222 Jackson https://urbannext.net/2222-jackson/

2222 Jackson https://urbannext.net/2222-jackson/

Inventive use of individual modules forms the foundation for 2222 Jackson, yielding its distinctive silhouette. Jackson was conceived, first and foremost, as a simple, modular grid comprising a sequence of bays, each twelve feet wide. Studio apartments are 32 feet in length and occupy the width of one bay, while the one, two, and three bedroom units are each 25 feet long and capture two, three, and four bays respectively.

2222 Jackson https://urbannext.net/2222-jackson/

Typifying ODA's modus operandi, wherein form never precedes function, this strategic modular approach has implications well beyond simple aesthetics. Given the greater length relative to other units, each studio apartment projects seven feet past Jackson's façade line, producing two significant benefits: mid-façade "corner" windows and a terrace for the apartment above.

The ultimate result is a substantial increase in available outdoor space (30% more than the original footprint would have allowed) distributed over a powerful composition of 50 terraces scattered along the exterior—a three-dimensional cascade of life and activity.

By playing with the massing in this way, ODA rejects what would otherwise be a generic rental box, instead producing a new template for working within common zoning constraints: an axonometric structure with a uniquely articulated façade accommodating substantial outdoor areas (highly coveted though often conventionally impractical amenities in many urban environments). The firm's straightforward, modular design also allows for vastly increased flexibility and adaptability in layout, while simultaneously facilitating a simplified, streamlined, and highly efficient construction process.