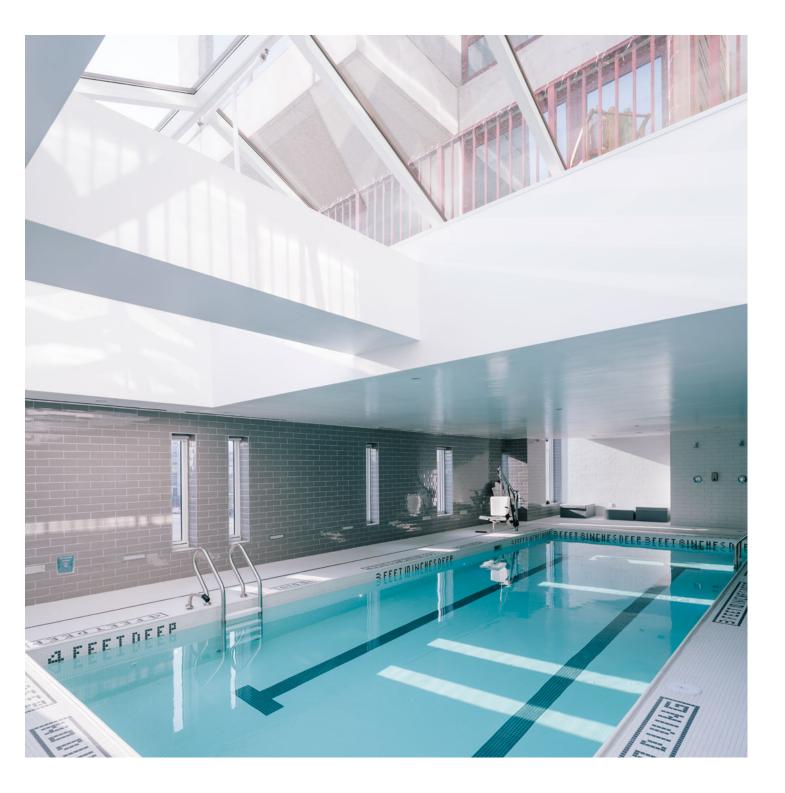

2222 Jackson https://urbannext.net/2222-jackson/

2222 Jackson https://urbannext.net/2222-jackson/

2222 Jackson https://urbannext.net/2222-jackson/

Inside 2222 Jackson, the exterior material palette is mirrored in large swaths of exposed concrete suffusing the triple-height lobby. And throughout the building, ODA installed a multitude of high-end appointments and amenities: an amenity club—complete with airy, sky-lit indoor pool and adjacent landscaped terrace, residents' lounge, and state-of-the-art fitness center—graces a third floor mezzanine. An expansive rooftop deck provides sweeping views of Manhattan.