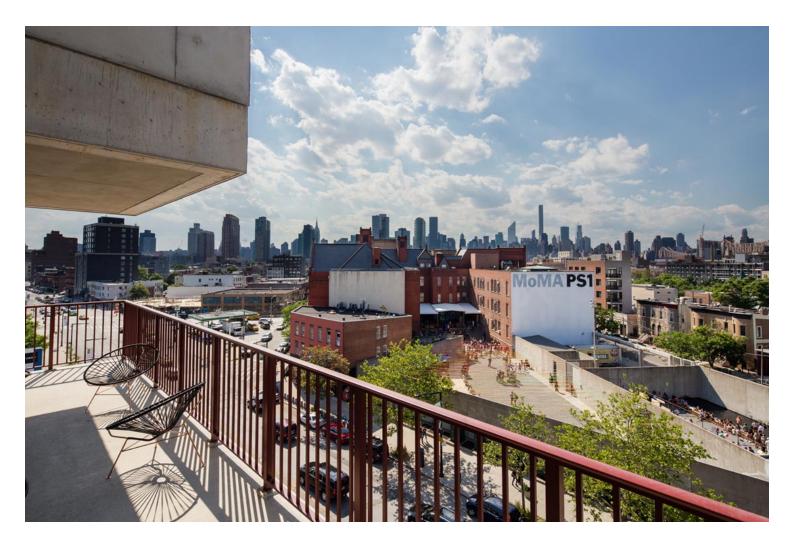

The ultimate result is a substantial increase in available outdoor space (30% more than the original footprint would have allowed) distributed over a powerful composition of 50 terraces scattered along the exterior—a three-dimensional cascade of life and activity.

2222 Jackson https://urbannext.net/2222-jackson/

2222 Jackson https://urbannext.net/2222-jackson/

2222 Jackson https://urbannext.net/2222-jackson/

Inside 2222 Jackson, the exterior material palette is mirrored in large swaths of exposed concrete suffusing the triple-height lobby. And throughout the building, ODA installed a multitude of high-end appointments and amenities: an amenity club—complete with airy, sky-lit indoor pool and adjacent landscaped terrace, residents' lounge, and state-of-the-art fitness center—graces a third floor mezzanine. An expansive rooftop deck provides sweeping views of Manhattan.