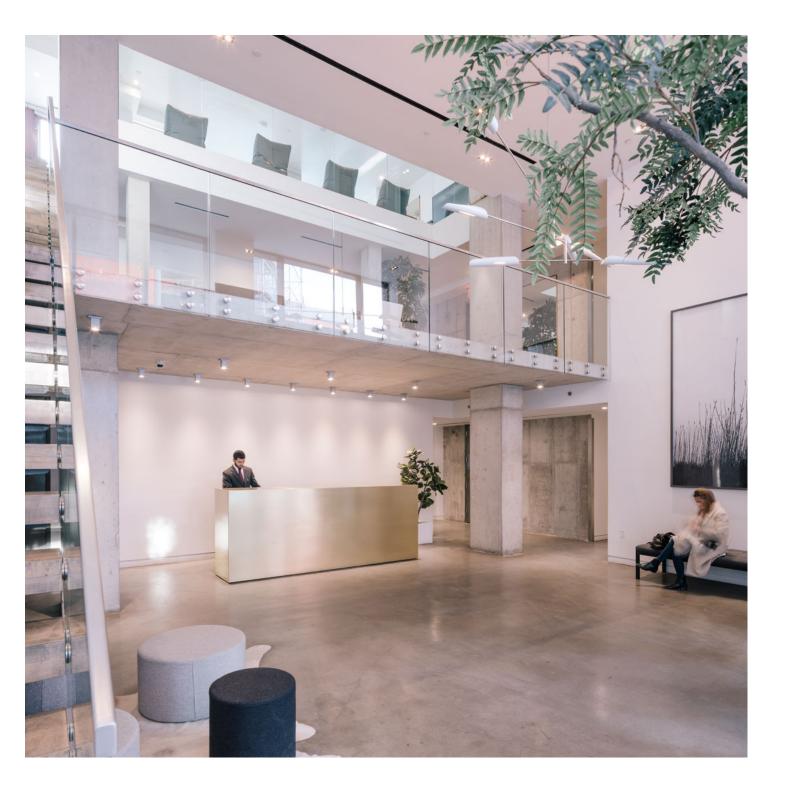

2222 Jackson https://urbannext.net/2222-jackson/

2222 Jackson https://urbannext.net/2222-jackson/

2222 Jackson https://urbannext.net/2222-jackson/

Inside 2222 Jackson, the exterior material palette is mirrored in large swaths of exposed concrete suffusing the triple-height lobby. And throughout the building, ODA installed a multitude of high-end appointments and amenities: an amenity club—complete with airy, sky-lit indoor pool and adjacent landscaped terrace, residents' lounge, and state-of-the-art fitness center—graces a third floor mezzanine. An expansive rooftop deck provides sweeping views of Manhattan.