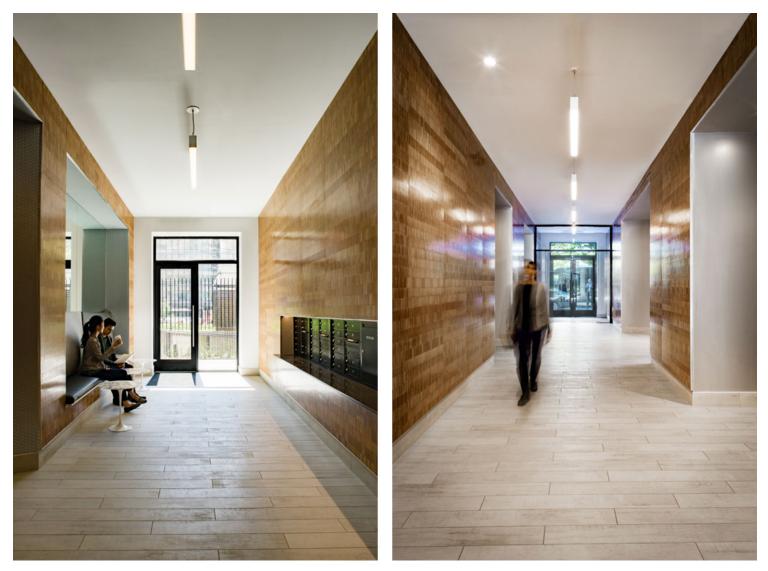

2222 Jackson https://urbannext.net/2222-jackson/

2222 Jackson https://urbannext.net/2222-jackson/

2222 Jackson https://urbannext.net/2222-jackson/

Inside 2222 Jackson, the exterior material palette is mirrored in large swaths of exposed concrete suffusing the triple-height lobby. And throughout the building, ODA installed a multitude of high-end appointments and amenities: an amenity club—complete with airy, sky-lit indoor pool and adjacent landscaped terrace, residents' lounge, and state-of-the-art fitness center—graces a third floor mezzanine. An expansive rooftop deck provides sweeping views of Manhattan.