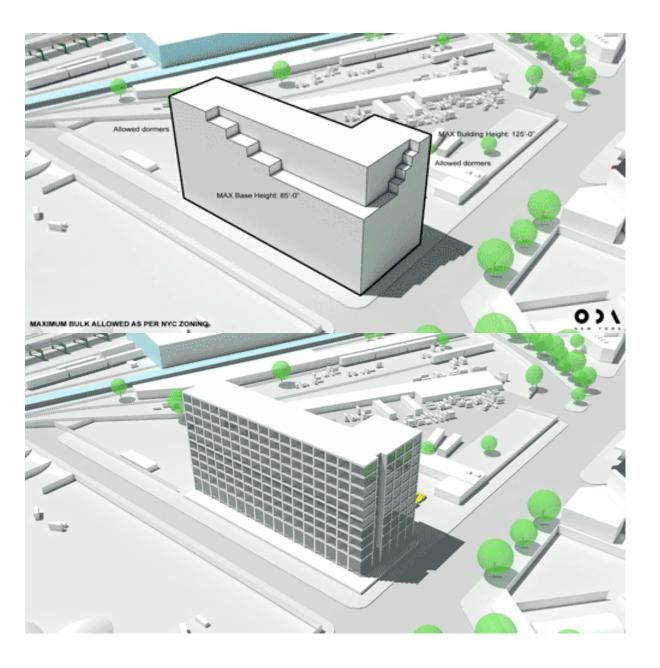

Just steps from MoMA PS1 in white hot Long Island City, Queens, ODA New York is upending the real estate market with an 11-story, 175-unit rental project to rival the best of luxury condo living.

Distinguished by its sculptural, almost pixelated, poured concrete exterior, 2222 Jackson is both an easy material compliment to neighboring PS1 and an exemplar of its designer's larger mission. Adept at working within—rather than against—zoning constraints, ODA has once again focused on innovating architectural morphology in the interest of improving not only its residents' everyday experience, but their general quality of life.

By playing with the massing in this way, ODA rejects what would otherwise be a generic rental box, instead producing a new template for working within common zoning constraints: an axonometric structure with a uniquely articulated façade accommodating substantial outdoor areas (highly coveted though often conventionally impractical amenities in many urban environments). The firm's straightforward, modular design also allows for vastly increased flexibility and adaptability in layout, while simultaneously facilitating a simplified, streamlined, and highly efficient construction process.